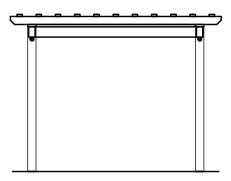

**End Elevation** 

NTS

Side Elevation

NTS

Post Layout Plan

**Roof Framing Plan** 

NTS

JOB NUMBER: E010-23 PAGE: 4 of 4 PROJECT: STANDARD PLANS FOR 10'x10' HOLLANDER WOOD PERGOLA