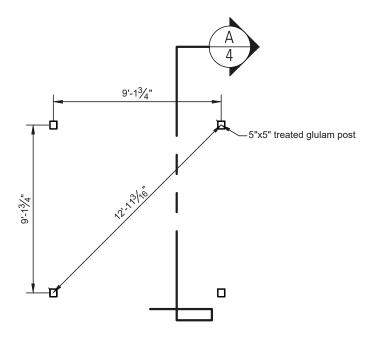

**End Elevation** 

NTS

Side Elevation

NTS

Post Layout Plan

**Roof Framing Plan** 

NTS

JOB NUMBER: E010-23 PAGE: 4 of 4 PROJECT: STANDARD PLANS FOR 10'x10' HOLLANDER WOOD PERGOLA