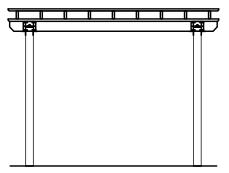

**End Elevation** 

NTS

Side Elevation

NTS

Post Layout Plan

**Roof Framing Plan** 

NTS

JOB NUMBER: E010-23 PAGE: 4 of 4 PROJECT: STANDARD PLANS FOR 10'x10' HOLLANDER WOOD PERGOLA