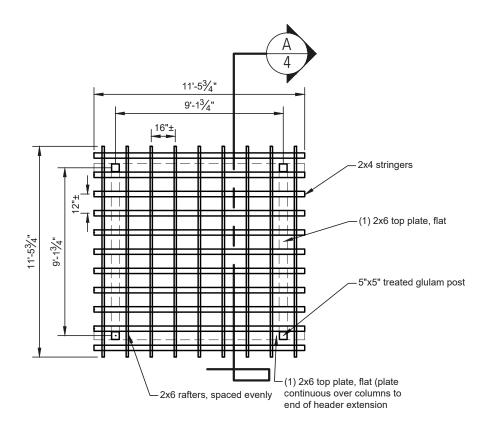

**End Elevation** 

NTS

Side Elevation

NTS

Post Layout Plan

**Roof Framing Plan** 

NTS

JOB NUMBER: E010-23 PAGE: 4 of 4 PROJECT: STANDARD PLANS FOR 10'x10' HOLLANDER WOOD PERGOLA