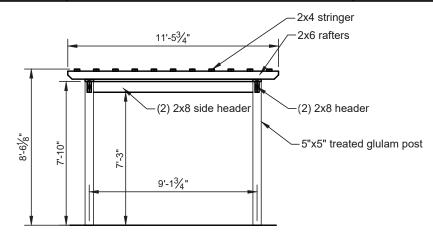

**End Elevation** 

NTS

Side Elevation

NTS

Post Layout Plan

**Roof Framing Plan** 

NTS

JOB NUMBER: E010-23 PAGE: 4 of 4 PROJECT: STANDARD PLANS FOR 10'x10' HOLLANDER WOOD PERGOLA

## Cross Section A/4

NTS