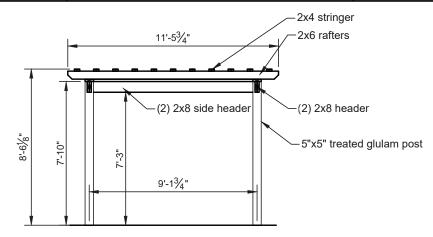

s and conditions before starting work and any discrepancy shall be reported to the engineer in writing before starting work.



**End Elevation** 

NTS



Side Elevation



Post Layout Plan



**Roof Framing Plan** 

JOB NUMBER: E010-23 PAGE: 4 of 4 PROJECT: STANDARD PLANS FOR 10'x12' HOLLANDER WOOD PERGOLA

This drawing is the property of Country Lane Woodworking, LLC, provided by Timber Tech Engineering, Inc. and reproduction, alteration or use of this drawing without the written consent of Country Lane Woodworking, LLC is prohibited. Drawings shall not be scaled to obtain dimensions. The contractors and builders involved on this project shall verify all dimensions and conditions before starting work and any discrepancy shall be reported to the engineer in writing before starting work.



## Cross Section A/4