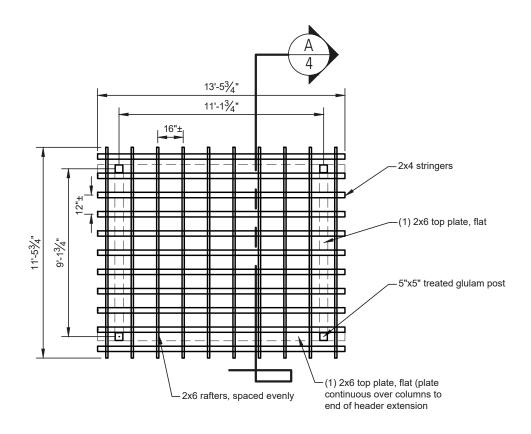

**End Elevation** 

NTS

Side Elevation

Post Layout Plan

**Roof Framing Plan** 

JOB NUMBER: E010-23 PAGE: 4 of 4 PROJECT: STANDARD PLANS FOR 10'x12' HOLLANDER WOOD PERGOLA

This drawing is the property of Country Lane Woodworking, LLC, provided by Timber Tech Engineering, Inc. and reproduction, alteration or use of this drawing without the written consent of Country Lane Woodworking, LLC is prohibited. Drawings shall not be scaled to obtain dimensions. The contractors and builders involved on this project shall verify all dimensions and conditions before starting work and any discrepancy shall be reported to the engineer in writing before starting work.