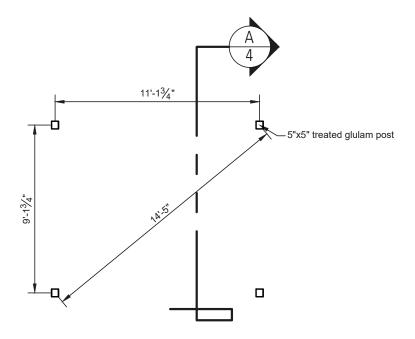

**End Elevation** 

NTS

Side Elevation

Post Layout Plan

**Roof Framing Plan** 

JOB NUMBER: E010-23 PAGE: 4 of 4 PROJECT: STANDARD PLANS FOR 10'x12' HOLLANDER WOOD PERGOLA

This drawing is the property of Country Lane Woodworking, LLC, provided by Timber Tech Engineering, Inc. and reproduction, alteration or use of this drawing without the written consent of Country Lane Woodworking, LLC is prohibited. Drawings shall not be scaled to obtain dimensions. The contractors and builders involved on this project shall verify all dimensions and conditions before starting work and any discrepancy shall be reported to the engineer in writing before starting work.