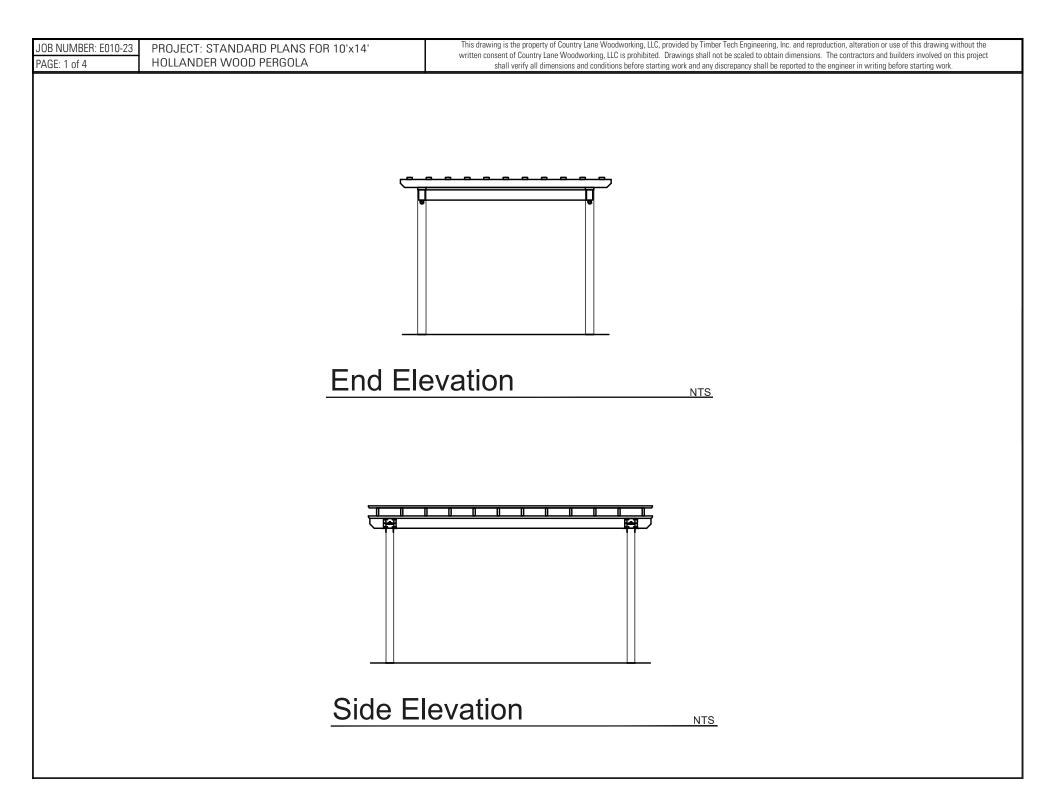

| OB NUMBER: E010-23<br>AGE: 2 of 4 | PROJECT: STANDARD PLANS FOR 10'x14'<br>HOLLANDER WOOD PERGOLA | This drawing is the property of Country Lane Woodworking, LLC, provided by Timber Tech Engineering, Inc. and reproduction, alteration or use of this drawing without the written consent of Country Lane Woodworking, LLC is prohibited. Drawings shall not be scaled to obtain dimensions. The contractors and builders involved on this project shall verify all dimensions and conditions before starting work and any discrepancy shall be reported to the engineer in writing before starting work. |
|-----------------------------------|---------------------------------------------------------------|--------------------------------------------------------------------------------------------------------