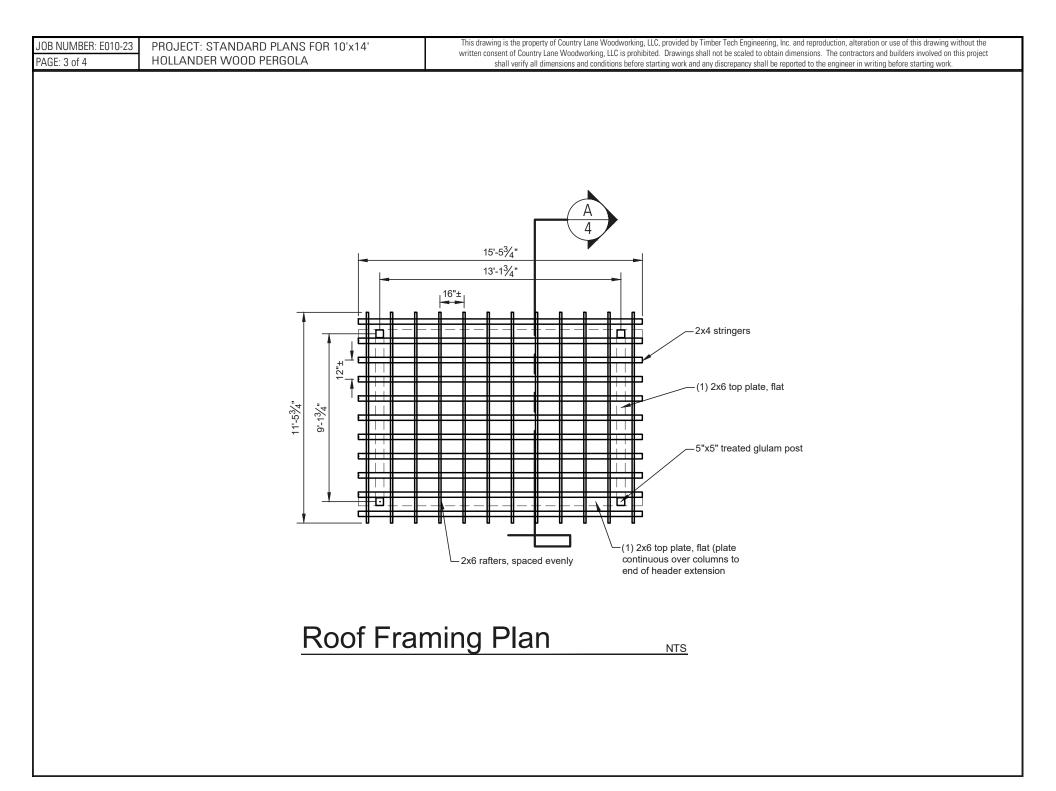

| OB NUMBER: E010-23<br>AGE: 2 of 4 | PROJECT: STANDARD PLANS FOR 10'x14'<br>HOLLANDER WOOD PERGOLA | This drawing is the property of Country Lane Woodworking, LLC, provided by Timber Tech Engineering, Inc. and reproduction, alteration or use of this drawing without the written consent of Country Lane Woodworking, LLC is prohibited. Drawings shall not be scaled to obtain dimensions. The contractors and builders involved on this project shall verify all dimensions and conditions before starting work and any discrepancy shall be reported to the engineer in writing before starting work. |
|-----------------------------------|---------------------------------------------------------------|----------------------------------------------------------------------------------------------------------------------------------------------------------------------------------------------------------------------------------------------------------------------------------------------------------------------------------------------------------------------------------------------------------------------------------------------------------------------------------------------------------|
|                                   |                                                               | 13-13/4<br>13-13/4<br>5'x5" treated glulam post                                                                                                                                                                                                                                                                                                                                                                                                                                                          |
|                                   | Post La                                                       | ayout Plan                                                                                                                                                                                                                                                                                                                                                                                                                                                                                               |
|                                   |                                                               |                                                                                                                                                                                                                                                                                                                                                                                                                                                                                                          |