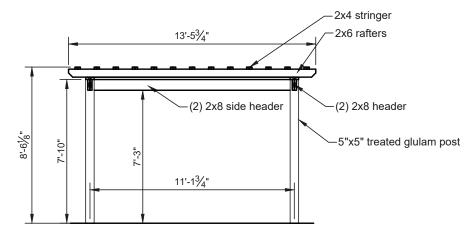

**End Elevation** 

NTS

Side Elevation

Post Layout Plan

**Roof Framing Plan** 

JOB NUMBER: E010-23 PAGE: 4 of 4 PROJECT: STANDARD PLANS FOR 12'x12' HOLLANDER WOOD PERGOLA

This drawing is the property of Country Lane Woodworking, LLC, provided by Timber Tech Engineering, Inc. and reproduction, alteration or use of this drawing without the written consent of Country Lane Woodworking, LLC is prohibited. Drawings shall not be scaled to obtain dimensions. The contractors and builders involved on this project shall verify all dimensions and conditions before starting work and any discrepancy shall be reported to the engineer in writing before starting work.

## Cross Section A/4