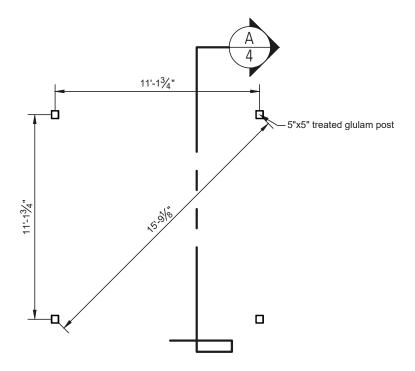

**End Elevation** 

NTS

Side Elevation

Post Layout Plan

**Roof Framing Plan** 

JOB NUMBER: E010-23 PAGE: 4 of 4 PROJECT: STANDARD PLANS FOR 12'x12' HOLLANDER WOOD PERGOLA

This drawing is the property of Country Lane Woodworking, LLC, provided by Timber Tech Engineering, Inc. and reproduction, alteration or use of this drawing without the written consent of Country Lane Woodworking, LLC is prohibited. Drawings shall not be scaled to obtain dimensions. The contractors and builders involved on this project shall verify all dimensions and conditions before starting work and any discrepancy shall be reported to the engineer in writing before starting work.