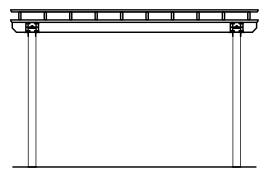

**End Elevation** 

NTS

Side Elevation

Post Layout Plan

**Roof Framing Plan** 

JOB NUMBER: E010-23 PAGE: 4 of 4 PROJECT: STANDARD PLANS FOR 12'x12' HOLLANDER WOOD PERGOLA

This drawing is the property of Country Lane Woodworking, LLC, provided by Timber Tech Engineering, Inc. and reproduction, alteration or use of this drawing without the written consent of Country Lane Woodworking, LLC is prohibited. Drawings shall not be scaled to obtain dimensions. The contractors and builders involved on this project shall verify all dimensions and conditions before starting work and any discrepancy shall be reported to the engineer in writing before starting work.