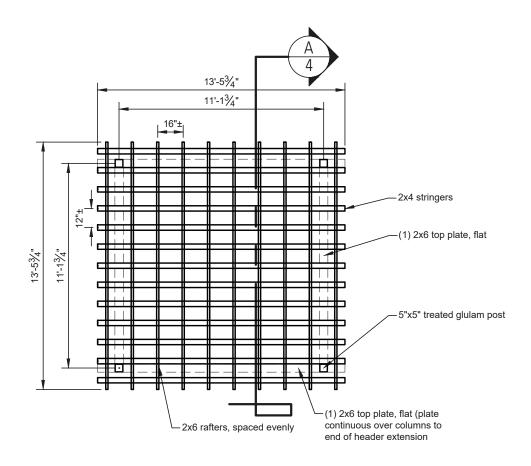

**End Elevation** 

NTS

Side Elevation

Post Layout Plan

**Roof Framing Plan** 

JOB NUMBER: E010-23 PAGE: 4 of 4 PROJECT: STANDARD PLANS FOR 12'x12' HOLLANDER WOOD PERGOLA

This drawing is the property of Country Lane Woodworking, LLC, provided by Timber Tech Engineering, Inc. and reproduction, alteration or use of this drawing without the written consent of Country Lane Woodworking, LLC is prohibited. Drawings shall not be scaled to obtain dimensions. The contractors and builders involved on this project shall verify all dimensions and conditions before starting work and any discrepancy shall be reported to the engineer in writing before starting work.