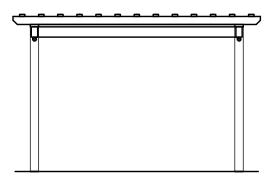

**End Elevation** 

NTS

Side Elevation

Post Layout Plan

**Roof Framing Plan** 

JOB NUMBER: E010-23 PAGE: 4 of 4 PROJECT: STANDARD PLANS FOR 12'x12' HOLLANDER WOOD PERGOLA

This drawing is the property of Country Lane Woodworking, LLC, provided by Timber Tech Engineering, Inc. and reproduction, alteration or use of this drawing without the written consent of Country Lane Woodworking, LLC is prohibited. Drawings shall not be scaled to obtain dimensions. The contractors and builders involved on this project shall verify all dimensions and conditions before starting work and any discrepancy shall be reported to the engineer in writing before starting work.