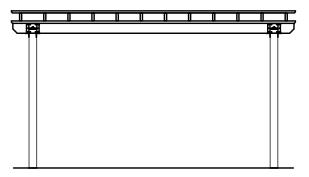

**End Elevation** 

NTS

Side Elevation

Post Layout Plan

Roof Framing Plan

JOB NUMBER: E010-23 PAGE: 4 of 4 PROJECT: STANDARD PLANS FOR 12'x14' HOLLANDER WOOD PERGOLA

This drawing is the property of Country Lane Woodworking, LLC, provided by Timber Tech Engineering, Inc. and reproduction, alteration or use of this drawing without the written consent of Country Lane Woodworking, LLC is prohibited. Drawings shall not be scaled to obtain dimensions. The contractors and builders involved on this project shall verify all dimensions and conditions before starting work and any discrepancy shall be reported to the engineer in writing before starting work.