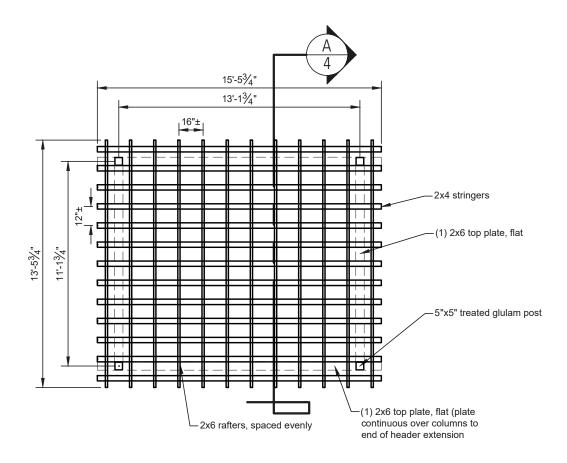

**End Elevation** 

NTS

Side Elevation

Post Layout Plan

Roof Framing Plan

JOB NUMBER: E010-23 PAGE: 4 of 4 PROJECT: STANDARD PLANS FOR 12'x14' HOLLANDER WOOD PERGOLA

This drawing is the property of Country Lane Woodworking, LLC, provided by Timber Tech Engineering, Inc. and reproduction, alteration or use of this drawing without the written consent of Country Lane Woodworking, LLC is prohibited. Drawings shall not be scaled to obtain dimensions. The contractors and builders involved on this project shall verify all dimensions and conditions before starting work and any discrepancy shall be reported to the engineer in writing before starting work.