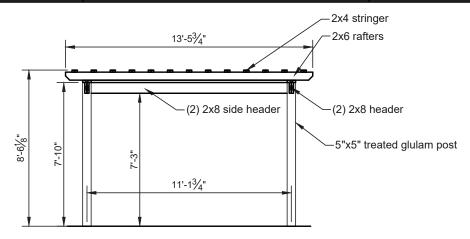

**End Elevation** 

NTS

Side Elevation

Post Layout Plan

Roof Framing Plan

JOB NUMBER: E010-23 PAGE: 4 of 4 PROJECT: STANDARD PLANS FOR 12'x14' HOLLANDER WOOD PERGOLA

This drawing is the property of Country Lane Woodworking, LLC, provided by Timber Tech Engineering, Inc. and reproduction, alteration or use of this drawing without the written consent of Country Lane Woodworking, LLC is prohibited. Drawings shall not be scaled to obtain dimensions. The contractors and builders involved on this project shall verify all dimensions and conditions before starting work and any discrepancy shall be reported to the engineer in writing before starting work.

## Cross Section A/4