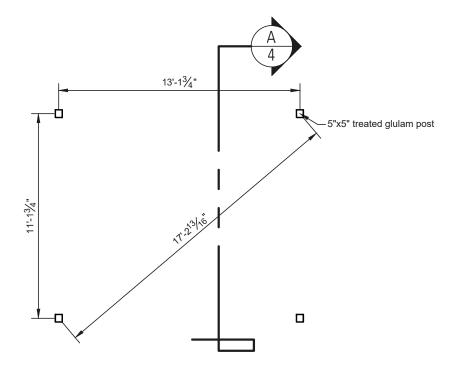

**End Elevation** 

NTS

Side Elevation

Post Layout Plan

Roof Framing Plan

JOB NUMBER: E010-23 PAGE: 4 of 4 PROJECT: STANDARD PLANS FOR 12'x14' HOLLANDER WOOD PERGOLA

This drawing is the property of Country Lane Woodworking, LLC, provided by Timber Tech Engineering, Inc. and reproduction, alteration or use of this drawing without the written consent of Country Lane Woodworking, LLC is prohibited. Drawings shall not be scaled to obtain dimensions. The contractors and builders involved on this project shall verify all dimensions and conditions before starting work and any discrepancy shall be reported to the engineer in writing before starting work.

## Cross Section A/4