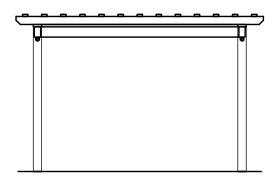

**End Elevation** 

NTS

Side Elevation

Post Layout Plan

Roof Framing Plan

JOB NUMBER: E010-23 PAGE: 4 of 4 PROJECT: STANDARD PLANS FOR 12'x14' HOLLANDER WOOD PERGOLA

This drawing is the property of Country Lane Woodworking, LLC, provided by Timber Tech Engineering, Inc. and reproduction, alteration or use of this drawing without the written consent of Country Lane Woodworking, LLC is prohibited. Drawings shall not be scaled to obtain dimensions. The contractors and builders involved on this project shall verify all dimensions and conditions before starting work and any discrepancy shall be reported to the engineer in writing before starting work.