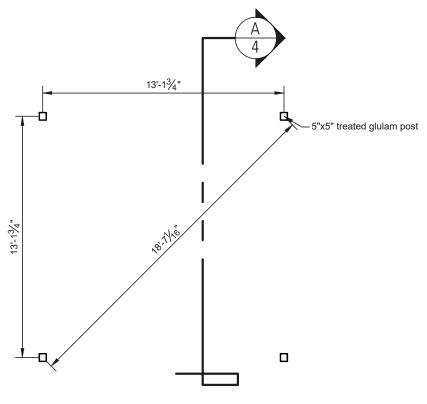

JOB NUMBER: E010-23 PAGE: 1 of 4

**End Elevation** 

NTS

Side Elevation

Post Layout Plan

Roof Framing Plan

JOB NUMBER: E010-23 PAGE: 4 of 4 PROJECT: STANDARD PLANS FOR 14'x14' HOLLANDER WOOD PERGOLA

This drawing is the property of Country Lane Woodworking, LLC, provided by Timber Tech Engineering, Inc. and reproduction, alteration or use of this drawing without the written consent of Country Lane Woodworking, LLC is prohibited. Drawings shall not be scaled to obtain dimensions. The contractors and builders involved on this project shall verify all dimensions and conditions before starting work and any discrepancy shall be reported to the engineer in writing before starting work.

## Cross Section A/4