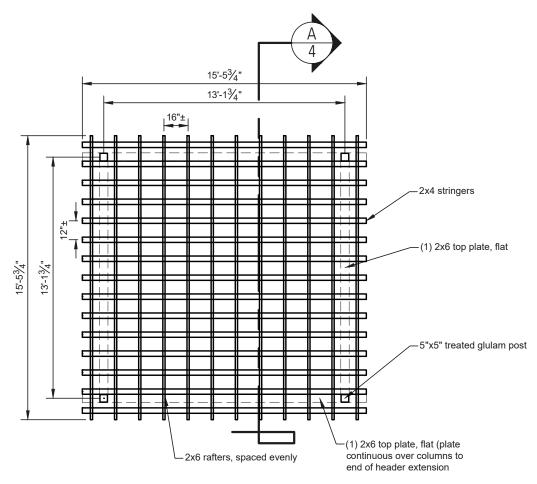

JOB NUMBER: E010-23 PAGE: 1 of 4

**End Elevation** 

NTS

Side Elevation

Post Layout Plan

Roof Framing Plan

JOB NUMBER: E010-23 PAGE: 4 of 4 PROJECT: STANDARD PLANS FOR 14'x14' HOLLANDER WOOD PERGOLA

This drawing is the property of Country Lane Woodworking, LLC, provided by Timber Tech Engineering, Inc. and reproduction, alteration or use of this drawing without the written consent of Country Lane Woodworking, LLC is prohibited. Drawings shall not be scaled to obtain dimensions. The contractors and builders involved on this project shall verify all dimensions and conditions before starting work and any discrepancy shall be reported to the engineer in writing before starting work.