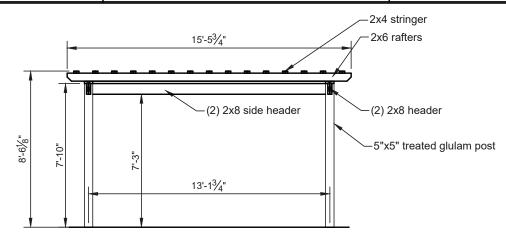

JOB NUMBER: E010-23 PAGE: 1 of 4

**End Elevation** 

NTS

Side Elevation

Post Layout Plan

Roof Framing Plan

JOB NUMBER: E010-23 PAGE: 4 of 4 PROJECT: STANDARD PLANS FOR 14'x14' HOLLANDER WOOD PERGOLA

This drawing is the property of Country Lane Woodworking, LLC, provided by Timber Tech Engineering, Inc. and reproduction, alteration or use of this drawing without the written consent of Country Lane Woodworking, LLC is prohibited. Drawings shall not be scaled to obtain dimensions. The contractors and builders involved on this project shall verify all dimensions and conditions before starting work and any discrepancy shall be reported to the engineer in writing before starting work.

## Cross Section A/4