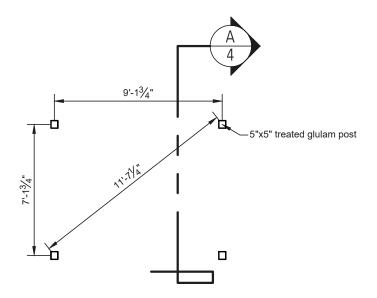

## **End Elevation**

NTS

Side Elevation

Post Layout Plan

Roof Framing Plan

JOB NUMBER: E010-23 PAGE: 4 of 4 PROJECT: STANDARD PLANS FOR 8'x10' HOLLANDER WOOD PERGOLA

This drawing is the property of Country Lane Woodworking, LLC, provided by Timber Tech Engineering, Inc. and reproduction, alteration or use of this drawing without the written consent of Country Lane Woodworking, LLC is prohibited. Drawings shall not be scaled to obtain dimensions. The contractors and builders involved on this project shall verify all dimensions and conditions before starting work and any discrepancy shall be reported to the engineer in writing before starting work.