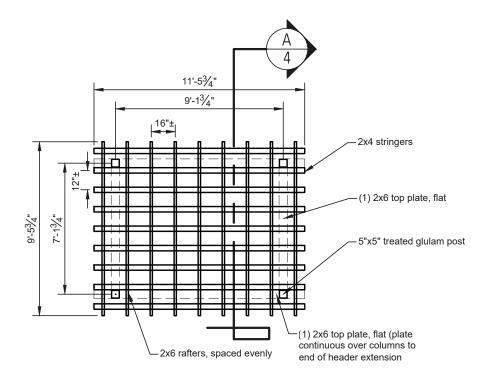

## **End Elevation**

NTS

Side Elevation

Post Layout Plan

Roof Framing Plan

JOB NUMBER: E010-23 PAGE: 4 of 4 PROJECT: STANDARD PLANS FOR 8'x10' HOLLANDER WOOD PERGOLA

This drawing is the property of Country Lane Woodworking, LLC, provided by Timber Tech Engineering, Inc. and reproduction, alteration or use of this drawing without the written consent of Country Lane Woodworking, LLC is prohibited. Drawings shall not be scaled to obtain dimensions. The contractors and builders involved on this project shall verify all dimensions and conditions before starting work and any discrepancy shall be reported to the engineer in writing before starting work.