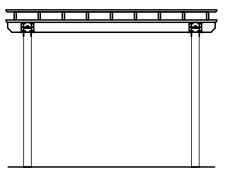

## **End Elevation**

NTS

Side Elevation

Post Layout Plan

Roof Framing Plan

JOB NUMBER: E010-23 PAGE: 4 of 4 PROJECT: STANDARD PLANS FOR 8'x10' HOLLANDER WOOD PERGOLA

This drawing is the property of Country Lane Woodworking, LLC, provided by Timber Tech Engineering, Inc. and reproduction, alteration or use of this drawing without the written consent of Country Lane Woodworking, LLC is prohibited. Drawings shall not be scaled to obtain dimensions. The contractors and builders involved on this project shall verify all dimensions and conditions before starting work and any discrepancy shall be reported to the engineer in writing before starting work.