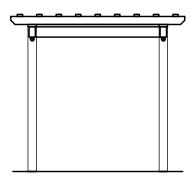

## **End Elevation**

NTS

Side Elevation

Post Layout Plan

Roof Framing Plan

JOB NUMBER: E010-23 PAGE: 4 of 4 PROJECT: STANDARD PLANS FOR 8'x10' HOLLANDER WOOD PERGOLA

This drawing is the property of Country Lane Woodworking, LLC, provided by Timber Tech Engineering, Inc. and reproduction, alteration or use of this drawing without the written consent of Country Lane Woodworking, LLC is prohibited. Drawings shall not be scaled to obtain dimensions. The contractors and builders involved on this project shall verify all dimensions and conditions before starting work and any discrepancy shall be reported to the engineer in writing before starting work.