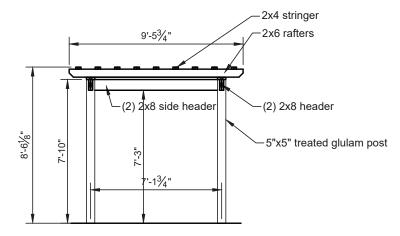

sions and conditions before starting work and any discrepancy shall be reported to the engineer in writing before starting work.



## **End Elevation**

NTS



Side Elevation



Post Layout Plan



Roof Framing Plan

JOB NUMBER: E010-23 PAGE: 4 of 4 PROJECT: STANDARD PLANS FOR 8'x10' HOLLANDER WOOD PERGOLA

This drawing is the property of Country Lane Woodworking, LLC, provided by Timber Tech Engineering, Inc. and reproduction, alteration or use of this drawing without the written consent of Country Lane Woodworking, LLC is prohibited. Drawings shall not be scaled to obtain dimensions. The contractors and builders involved on this project shall verify all dimensions and conditions before starting work and any discrepancy shall be reported to the engineer in writing before starting work.



## Cross Section A/4