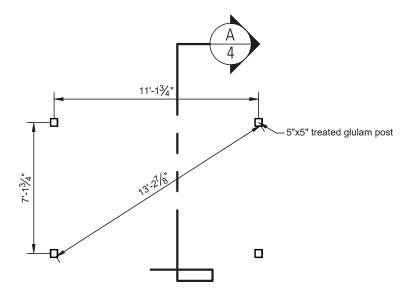

**End Elevation** 

NTS

Side Elevation

Post Layout Plan

Roof Framing Plan

JOB NUMBER: E010-23 PAGE: 4 of 4 PROJECT: STANDARD PLANS FOR 8'x12' HOLLANDER WOOD PERGOLA

This drawing is the property of Country Lane Woodworking, LLC, provided by Timber Tech Engineering, Inc. and reproduction, alteration or use of this drawing without the written consent of Country Lane Woodworking, LLC is prohibited. Drawings shall not be scaled to obtain dimensions. The contractors and builders involved on this project shall verify all dimensions and conditions before starting work and any discrepancy shall be reported to the engineer in writing before starting work.