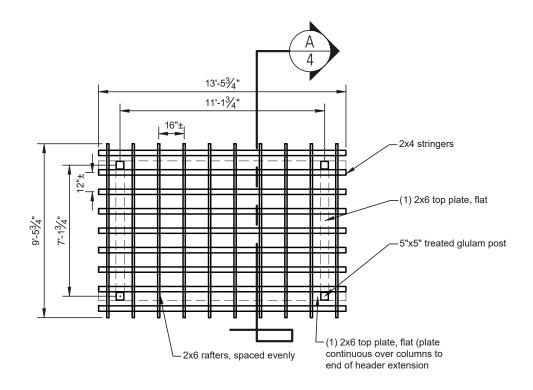

**End Elevation** 

NTS

Side Elevation

Post Layout Plan

Roof Framing Plan

JOB NUMBER: E010-23 PAGE: 4 of 4 PROJECT: STANDARD PLANS FOR 8'x12' HOLLANDER WOOD PERGOLA

This drawing is the property of Country Lane Woodworking, LLC, provided by Timber Tech Engineering, Inc. and reproduction, alteration or use of this drawing without the written consent of Country Lane Woodworking, LLC is prohibited. Drawings shall not be scaled to obtain dimensions. The contractors and builders involved on this project shall verify all dimensions and conditions before starting work and any discrepancy shall be reported to the engineer in writing before starting work.