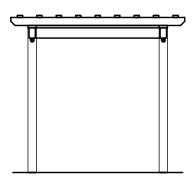

**End Elevation** 

NTS

Side Elevation

Post Layout Plan

Roof Framing Plan

JOB NUMBER: E010-23 PAGE: 4 of 4 PROJECT: STANDARD PLANS FOR 8'x12' HOLLANDER WOOD PERGOLA

This drawing is the property of Country Lane Woodworking, LLC, provided by Timber Tech Engineering, Inc. and reproduction, alteration or use of this drawing without the written consent of Country Lane Woodworking, LLC is prohibited. Drawings shall not be scaled to obtain dimensions. The contractors and builders involved on this project shall verify all dimensions and conditions before starting work and any discrepancy shall be reported to the engineer in writing before starting work.