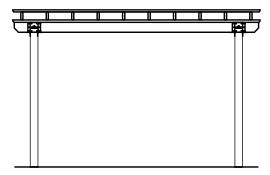

**End Elevation** 

NTS

Side Elevation

Post Layout Plan

Roof Framing Plan

JOB NUMBER: E010-23 PAGE: 4 of 4 PROJECT: STANDARD PLANS FOR 8'x12' HOLLANDER WOOD PERGOLA

This drawing is the property of Country Lane Woodworking, LLC, provided by Timber Tech Engineering, Inc. and reproduction, alteration or use of this drawing without the written consent of Country Lane Woodworking, LLC is prohibited. Drawings shall not be scaled to obtain dimensions. The contractors and builders involved on this project shall verify all dimensions and conditions before starting work and any discrepancy shall be reported to the engineer in writing before starting work.