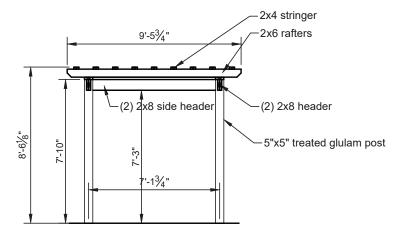

**End Elevation** 

NTS

Side Elevation

Post Layout Plan

Roof Framing Plan

JOB NUMBER: E010-23 PAGE: 4 of 4 PROJECT: STANDARD PLANS FOR 8'x12' HOLLANDER WOOD PERGOLA

This drawing is the property of Country Lane Woodworking, LLC, provided by Timber Tech Engineering, Inc. and reproduction, alteration or use of this drawing without the written consent of Country Lane Woodworking, LLC is prohibited. Drawings shall not be scaled to obtain dimensions. The contractors and builders involved on this project shall verify all dimensions and conditions before starting work and any discrepancy shall be reported to the engineer in writing before starting work.

## Cross Section A/4