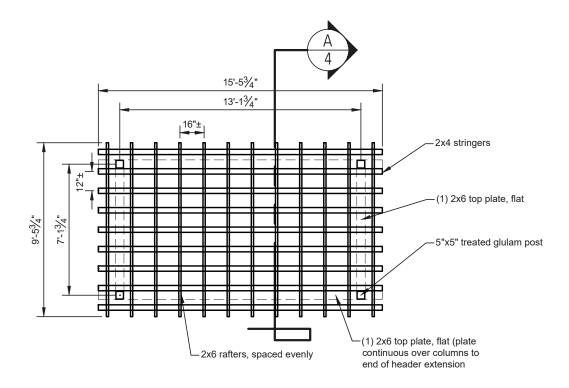

**End Elevation** 

NTS

Side Elevation

Post Layout Plan

Roof Framing Plan

JOB NUMBER: E010-23 PAGE: 4 of 4 PROJECT: STANDARD PLANS FOR 8'x14' HOLLANDER WOOD PERGOLA

This drawing is the property of Country Lane Woodworking, LLC, provided by Timber Tech Engineering, Inc. and reproduction, alteration or use of this drawing without the written consent of Country Lane Woodworking, LLC is prohibited. Drawings shall not be scaled to obtain dimensions. The contractors and builders involved on this project shall verify all dimensions and conditions before starting work and any discrepancy shall be reported to the engineer in writing before starting work.