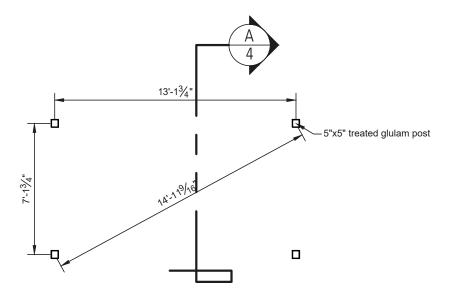

**End Elevation** 

NTS

Side Elevation

Post Layout Plan

Roof Framing Plan

JOB NUMBER: E010-23 PAGE: 4 of 4 PROJECT: STANDARD PLANS FOR 8'x14' HOLLANDER WOOD PERGOLA

This drawing is the property of Country Lane Woodworking, LLC, provided by Timber Tech Engineering, Inc. and reproduction, alteration or use of this drawing without the written consent of Country Lane Woodworking, LLC is prohibited. Drawings shall not be scaled to obtain dimensions. The contractors and builders involved on this project shall verify all dimensions and conditions before starting work and any discrepancy shall be reported to the engineer in writing before starting work.