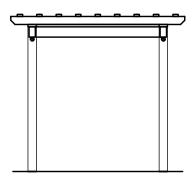

**End Elevation** 

NTS

Side Elevation

Post Layout Plan

Roof Framing Plan

JOB NUMBER: E010-23 PAGE: 4 of 4 PROJECT: STANDARD PLANS FOR 8'x14' HOLLANDER WOOD PERGOLA

This drawing is the property of Country Lane Woodworking, LLC, provided by Timber Tech Engineering, Inc. and reproduction, alteration or use of this drawing without the written consent of Country Lane Woodworking, LLC is prohibited. Drawings shall not be scaled to obtain dimensions. The contractors and builders involved on this project shall verify all dimensions and conditions before starting work and any discrepancy shall be reported to the engineer in writing before starting work.