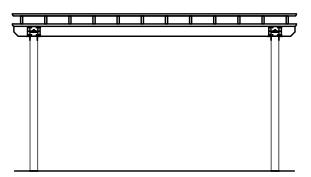

**End Elevation** 

NTS

Side Elevation

Post Layout Plan

Roof Framing Plan

JOB NUMBER: E010-23 PAGE: 4 of 4 PROJECT: STANDARD PLANS FOR 8'x14' HOLLANDER WOOD PERGOLA

This drawing is the property of Country Lane Woodworking, LLC, provided by Timber Tech Engineering, Inc. and reproduction, alteration or use of this drawing without the written consent of Country Lane Woodworking, LLC is prohibited. Drawings shall not be scaled to obtain dimensions. The contractors and builders involved on this project shall verify all dimensions and conditions before starting work and any discrepancy shall be reported to the engineer in writing before starting work.