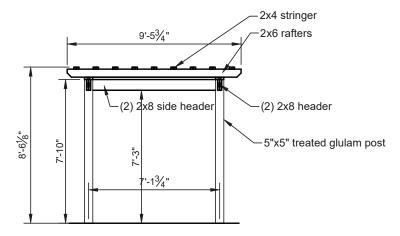

**End Elevation** 

NTS

Side Elevation

Post Layout Plan

Roof Framing Plan

JOB NUMBER: E010-23 PAGE: 4 of 4 PROJECT: STANDARD PLANS FOR 8'x14' HOLLANDER WOOD PERGOLA

This drawing is the property of Country Lane Woodworking, LLC, provided by Timber Tech Engineering, Inc. and reproduction, alteration or use of this drawing without the written consent of Country Lane Woodworking, LLC is prohibited. Drawings shall not be scaled to obtain dimensions. The contractors and builders involved on this project shall verify all dimensions and conditions before starting work and any discrepancy shall be reported to the engineer in writing before starting work.

## Cross Section A/4