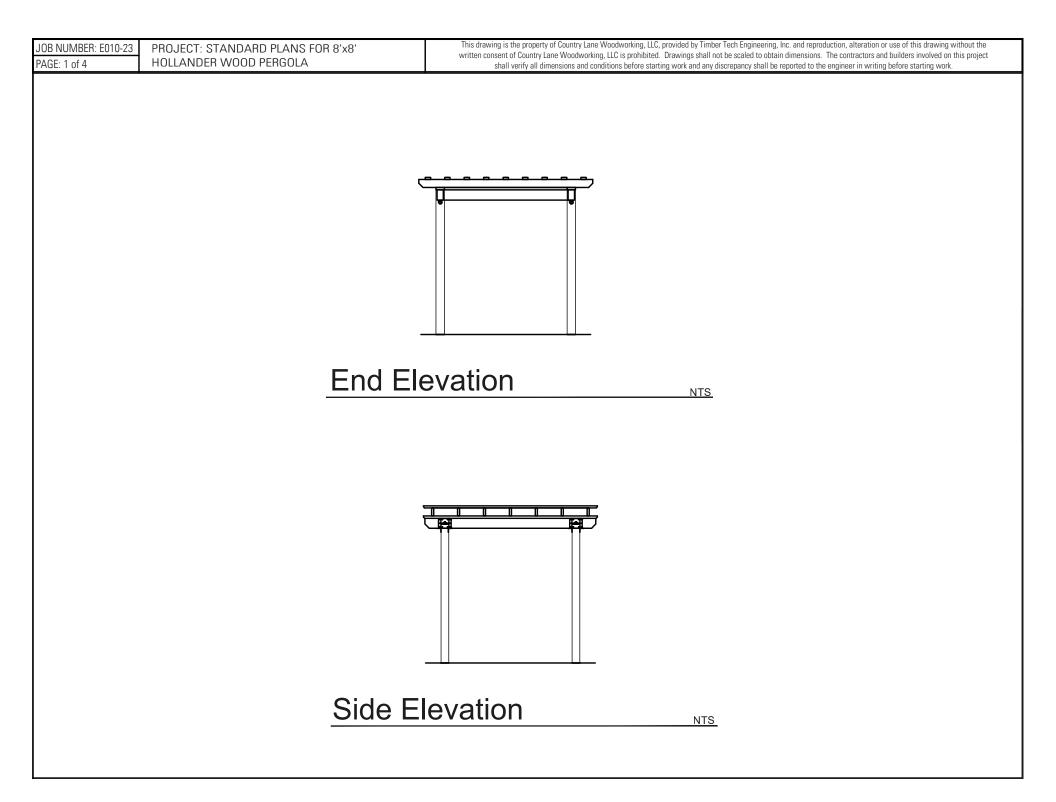

| JOB NUMBER: E010-23<br>PAGE: 2 of 4 | PROJECT: STANDARD PLANS FOR 8'x8'<br>HOLLANDER WOOD PERGOLA | This drawing is the property of Country Lane Woodworking, LLC, provided by Timber Tech Engineering, Inc. and reproduction, alteration or use of this drawing without the written consent of Country Lane Woodworking, LLC is prohibited. Drawings shall not be scaled to obtain dimensions. The contractors and builders involved on this project shall verify all dimensions and conditions before starting work and any discrepancy shall be reported to the engineer in writing before starting work. |
|-------------------------------------|-------------------------------------------------------------|--------------------------------------------------------------------------------------------------------