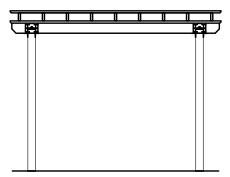

## **End Elevation**

NTS

Side Elevation

NTS

NTS

Roof Framing Plan

JOB NUMBER: E218-23 PAGE: 4 of 4 PROJECT: STANDARD PLANS FOR 10'x10' HOLLANDER VINYL PERGOLA

This drawing is the property of Country Lane Woodworking, LLC, provided by Timber Tech Engineering, Inc. and reproduction, alteration or use of this drawing without the written consent of Country Lane Woodworking, LLC is prohibited. Drawings shall not be scaled to obtain dimensions. The contractors and builders involved on this project shall verify all dimensions and conditions before starting work and any discrepancy shall be reported to the engineer in writing before starting work.