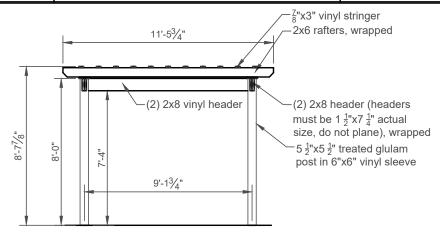

dimensions and conditions before starting work and any discrepancy shall be reported to the engineer in writing before starting work.



## **End Elevation**

NTS



Side Elevation

NTS

NTS





Roof Framing Plan

JOB NUMBER: E218-23 PAGE: 4 of 4 PROJECT: STANDARD PLANS FOR 10'x10' HOLLANDER VINYL PERGOLA

This drawing is the property of Country Lane Woodworking, LLC, provided by Timber Tech Engineering, Inc. and reproduction, alteration or use of this drawing without the written consent of Country Lane Woodworking, LLC is prohibited. Drawings shall not be scaled to obtain dimensions. The contractors and builders involved on this project shall verify all dimensions and conditions before starting work and any discrepancy shall be reported to the engineer in writing before starting work.



## Cross Section A/4

NTS