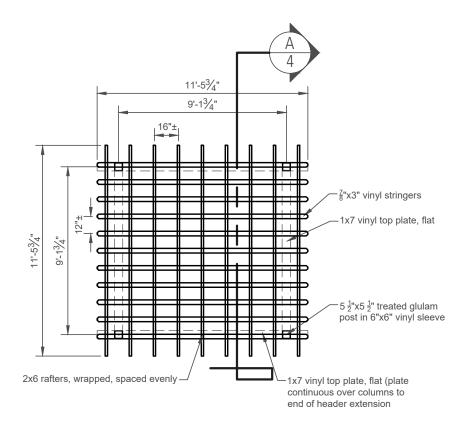

## **End Elevation**

NTS

Side Elevation

NTS

NTS

Roof Framing Plan

JOB NUMBER: E218-23 PAGE: 4 of 4 PROJECT: STANDARD PLANS FOR 10'x10' HOLLANDER VINYL PERGOLA

This drawing is the property of Country Lane Woodworking, LLC, provided by Timber Tech Engineering, Inc. and reproduction, alteration or use of this drawing without the written consent of Country Lane Woodworking, LLC is prohibited. Drawings shall not be scaled to obtain dimensions. The contractors and builders involved on this project shall verify all dimensions and conditions before starting work and any discrepancy shall be reported to the engineer in writing before starting work.