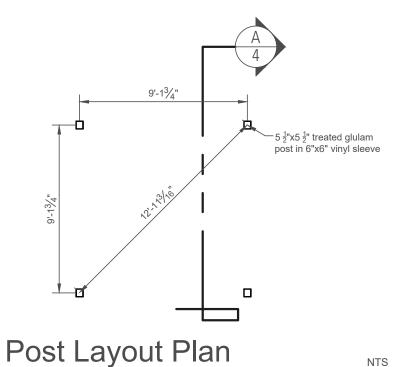

## **End Elevation**

NTS

Side Elevation

NTS

NTS

Roof Framing Plan

JOB NUMBER: E218-23 PAGE: 4 of 4 PROJECT: STANDARD PLANS FOR 10'x10' HOLLANDER VINYL PERGOLA

This drawing is the property of Country Lane Woodworking, LLC, provided by Timber Tech Engineering, Inc. and reproduction, alteration or use of this drawing without the written consent of Country Lane Woodworking, LLC is prohibited. Drawings shall not be scaled to obtain dimensions. The contractors and builders involved on this project shall verify all dimensions and conditions before starting work and any discrepancy shall be reported to the engineer in writing before starting work.