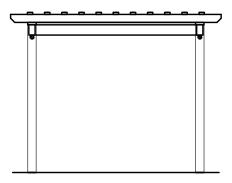

## **End Elevation**

NTS

Side Elevation

NTS

NTS

Roof Framing Plan

JOB NUMBER: E218-23 PAGE: 4 of 4 PROJECT: STANDARD PLANS FOR 10'x10' HOLLANDER VINYL PERGOLA

This drawing is the property of Country Lane Woodworking, LLC, provided by Timber Tech Engineering, Inc. and reproduction, alteration or use of this drawing without the written consent of Country Lane Woodworking, LLC is prohibited. Drawings shall not be scaled to obtain dimensions. The contractors and builders involved on this project shall verify all dimensions and conditions before starting work and any discrepancy shall be reported to the engineer in writing before starting work.