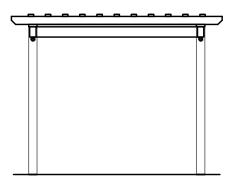

**End Elevation** 

NTS

Side Elevation

NTS

NTS

**Roof Framing Plan** 

JOB NUMBER: E218-23 PAGE: 4 of 4 PROJECT: STANDARD PLANS FOR 10'x12' HOLLANDER VINYL PERGOLA

This drawing is the property of Country Lane Woodworking, LLC, provided by Timber Tech Engineering, Inc. and reproduction, alteration or use of this drawing without the written consent of Country Lane Woodworking, LLC is prohibited. Drawings shall not be scaled to obtain dimensions. The contractors and builders involved on this project shall verify all dimensions and conditions before starting work and any discrepancy shall be reported to the engineer in writing before starting work.