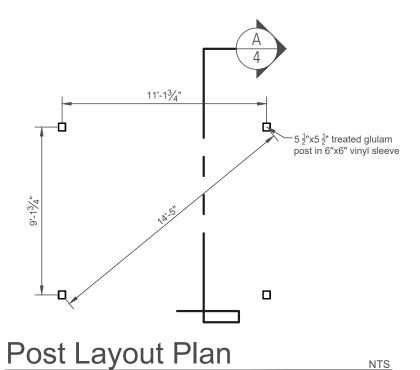

JOB NUMBER: E218-23 PAGE: 1 of 4 PROJECT: STANDARD PLANS FOR 10'x12' HOLLANDER VINYL PERGOLA

This drawing is the property of Country Lane Woodworking, LLC, provided by Timber Tech Engineering, Inc. and reproduction, alteration or use of this drawing without the written consent of Country Lane Woodworking, LLC is prohibited. Drawings shall not be scaled to obtain dimensions. The contractors and builders involved on this project shall verify all dimensions and conditions before starting work and any discrepancy shall be reported to the engineer in writing before starting work.