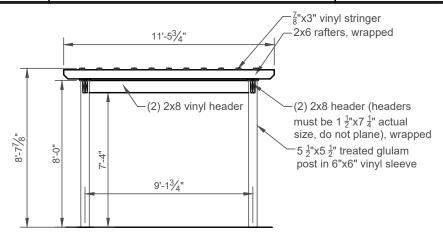

mensions and conditions before starting work and any discrepancy shall be reported to the engineer in writing before starting work.



**End Elevation** 

NTS



Side Elevation

NTS

NTS





**Roof Framing Plan** 

JOB NUMBER: E218-23 PAGE: 4 of 4 PROJECT: STANDARD PLANS FOR 10'x12' HOLLANDER VINYL PERGOLA

This drawing is the property of Country Lane Woodworking, LLC, provided by Timber Tech Engineering, Inc. and reproduction, alteration or use of this drawing without the written consent of Country Lane Woodworking, LLC is prohibited. Drawings shall not be scaled to obtain dimensions. The contractors and builders involved on this project shall verify all dimensions and conditions before starting work and any discrepancy shall be reported to the engineer in writing before starting work.



## Cross Section A/4

NTS