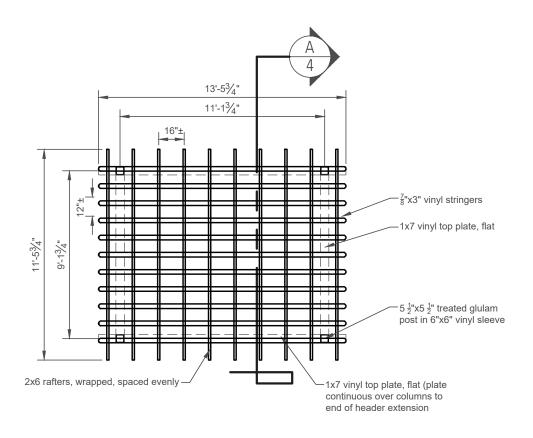

**End Elevation** 

NTS

Side Elevation

NTS

NTS

**Roof Framing Plan** 

JOB NUMBER: E218-23 PAGE: 4 of 4 PROJECT: STANDARD PLANS FOR 10'x12' HOLLANDER VINYL PERGOLA

This drawing is the property of Country Lane Woodworking, LLC, provided by Timber Tech Engineering, Inc. and reproduction, alteration or use of this drawing without the written consent of Country Lane Woodworking, LLC is prohibited. Drawings shall not be scaled to obtain dimensions. The contractors and builders involved on this project shall verify all dimensions and conditions before starting work and any discrepancy shall be reported to the engineer in writing before starting work.