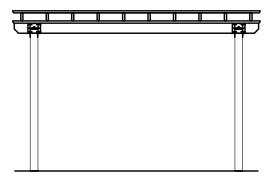

JOB NUMBER: E218-23 PAGE: 1 of 4 PROJECT: STANDARD PLANS FOR 10'x12' HOLLANDER VINYL PERGOLA

This drawing is the property of Country Lane Woodworking, LLC, provided by Timber Tech Engineering, Inc. and reproduction, alteration or use of this drawing without the written consent of Country Lane Woodworking, LLC is prohibited. Drawings shall not be scaled to obtain dimensions. The contractors and builders involved on this project shall verify all dimensions and conditions before starting work and any discrepancy shall be reported to the engineer in writing before starting work.



**End Elevation** 

NTS



Side Elevation

NTS

NTS





**Roof Framing Plan** 

JOB NUMBER: E218-23 PAGE: 4 of 4 PROJECT: STANDARD PLANS FOR 10'x12' HOLLANDER VINYL PERGOLA

This drawing is the property of Country Lane Woodworking, LLC, provided by Timber Tech Engineering, Inc. and reproduction, alteration or use of this drawing without the written consent of Country Lane Woodworking, LLC is prohibited. Drawings shall not be scaled to obtain dimensions. The contractors and builders involved on this project shall verify all dimensions and conditions before starting work and any discrepancy shall be reported to the engineer in writing before starting work.



## Cross Section A/4

NTS