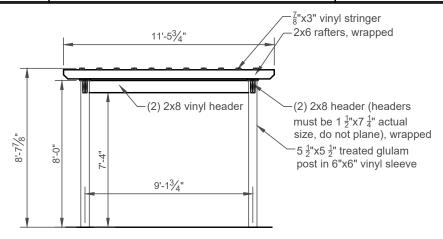

**End Elevation** 

NTS

Side Elevation

Roof Framing Plan

JOB NUMBER: E218-23 PAGE: 4 of 4 PROJECT: STANDARD PLANS FOR 10'x14' HOLLANDER VINYL PERGOLA

This drawing is the property of Country Lane Woodworking, LLC, provided by Timber Tech Engineering, Inc. and reproduction, alteration or use of this drawing without the written consent of Country Lane Woodworking, LLC is prohibited. Drawings shall not be scaled to obtain dimensions. The contractors and builders involved on this project shall verify all dimensions and conditions before starting work and any discrepancy shall be reported to the engineer in writing before starting work.

Cross Section A/4