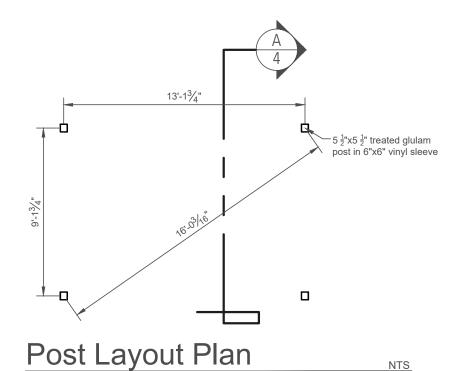

JOB NUMBER: E218-23 PAGE: 1 of 4 PROJECT: STANDARD PLANS FOR 10'x14' HOLLANDER VINYL PERGOLA

This drawing is the property of Country Lane Woodworking, LLC, provided by Timber Tech Engineering, Inc. and reproduction, alteration or use of this drawing without the written consent of Country Lane Woodworking, LLC is prohibited. Drawings shall not be scaled to obtain dimensions. The contractors and builders involved on this project shall verify all dimensions and conditions before starting work and any discrepancy shall be reported to the engineer in writing before starting work.



**End Elevation** 

NTS



Side Elevation





Roof Framing Plan

JOB NUMBER: E218-23 PAGE: 4 of 4 PROJECT: STANDARD PLANS FOR 10'x14' HOLLANDER VINYL PERGOLA

This drawing is the property of Country Lane Woodworking, LLC, provided by Timber Tech Engineering, Inc. and reproduction, alteration or use of this drawing without the written consent of Country Lane Woodworking, LLC is prohibited. Drawings shall not be scaled to obtain dimensions. The contractors and builders involved on this project shall verify all dimensions and conditions before starting work and any discrepancy shall be reported to the engineer in writing before starting work.



Cross Section A/4