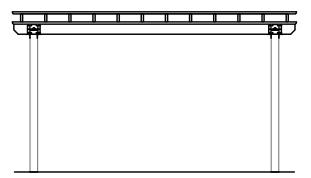

**End Elevation** 

NTS

Side Elevation

Roof Framing Plan

JOB NUMBER: E218-23 PAGE: 4 of 4 PROJECT: STANDARD PLANS FOR 10'x14' HOLLANDER VINYL PERGOLA

This drawing is the property of Country Lane Woodworking, LLC, provided by Timber Tech Engineering, Inc. and reproduction, alteration or use of this drawing without the written consent of Country Lane Woodworking, LLC is prohibited. Drawings shall not be scaled to obtain dimensions. The contractors and builders involved on this project shall verify all dimensions and conditions before starting work and any discrepancy shall be reported to the engineer in writing before starting work.