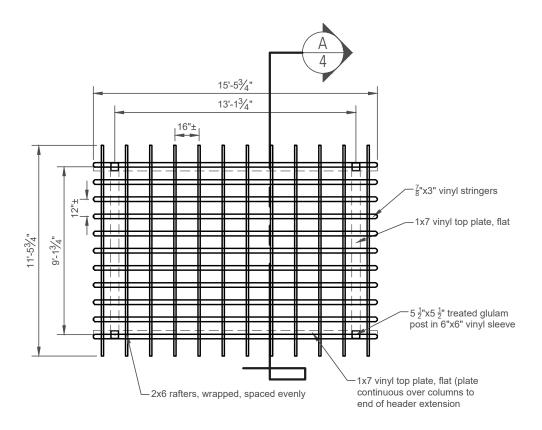

**End Elevation** 

NTS

Side Elevation

Roof Framing Plan

JOB NUMBER: E218-23 PAGE: 4 of 4 PROJECT: STANDARD PLANS FOR 10'x14' HOLLANDER VINYL PERGOLA

This drawing is the property of Country Lane Woodworking, LLC, provided by Timber Tech Engineering, Inc. and reproduction, alteration or use of this drawing without the written consent of Country Lane Woodworking, LLC is prohibited. Drawings shall not be scaled to obtain dimensions. The contractors and builders involved on this project shall verify all dimensions and conditions before starting work and any discrepancy shall be reported to the engineer in writing before starting work.