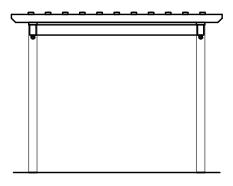

**End Elevation** 

NTS

Side Elevation

Roof Framing Plan

JOB NUMBER: E218-23 PAGE: 4 of 4 PROJECT: STANDARD PLANS FOR 10'x14' HOLLANDER VINYL PERGOLA

This drawing is the property of Country Lane Woodworking, LLC, provided by Timber Tech Engineering, Inc. and reproduction, alteration or use of this drawing without the written consent of Country Lane Woodworking, LLC is prohibited. Drawings shall not be scaled to obtain dimensions. The contractors and builders involved on this project shall verify all dimensions and conditions before starting work and any discrepancy shall be reported to the engineer in writing before starting work.