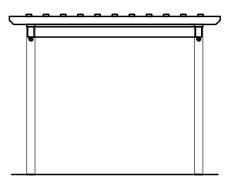

**End Elevation** 

NTS

Side Elevation

NTS

Roof Framing Plan

NTS

JOB NUMBER: E218-23 PAGE: 4 of 4 PROJECT: STANDARD PLANS FOR 10'x16' HOLLANDER VINYL PERGOLA

This drawing is the property of Country Lane Woodworking, LLC, provided by Timber Tech Engineering, Inc. and reproduction, alteration or use of this drawing without the written consent of Country Lane Woodworking, LLC is prohibited. Drawings shall not be scaled to obtain dimensions. The contractors and builders involved on this project shall verify all dimensions and conditions before starting work and any discrepancy shall be reported to the engineer in writing before starting work.