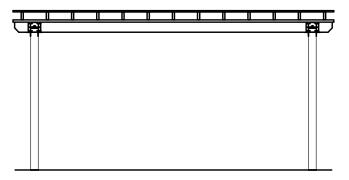

**End Elevation** 

NTS

Side Elevation

NTS

Roof Framing Plan

NTS

JOB NUMBER: E218-23 PAGE: 4 of 4 PROJECT: STANDARD PLANS FOR 10'x16' HOLLANDER VINYL PERGOLA

This drawing is the property of Country Lane Woodworking, LLC, provided by Timber Tech Engineering, Inc. and reproduction, alteration or use of this drawing without the written consent of Country Lane Woodworking, LLC is prohibited. Drawings shall not be scaled to obtain dimensions. The contractors and builders involved on this project shall verify all dimensions and conditions before starting work and any discrepancy shall be reported to the engineer in writing before starting work.