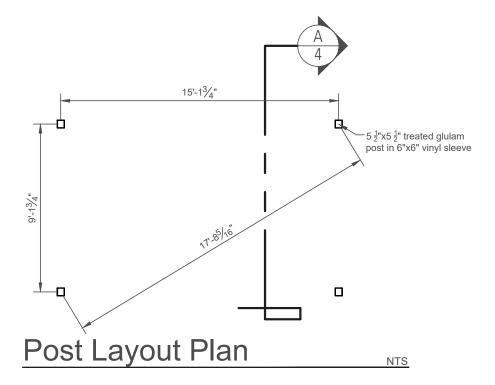

JOB NUMBER: E218-23 PAGE: 1 of 4 PROJECT: STANDARD PLANS FOR 10'x16' HOLLANDER VINYL PERGOLA

This drawing is the property of Country Lane Woodworking, LLC, provided by Timber Tech Engineering, Inc. and reproduction, alteration or use of this drawing without the written consent of Country Lane Woodworking, LLC is prohibited. Drawings shall not be scaled to obtain dimensions. The contractors and builders involved on this project shall verify all dimensions and conditions before starting work and any discrepancy shall be reported to the engineer in writing before starting work.



**End Elevation** 

NTS



Side Elevation

NTS





Roof Framing Plan

NTS

JOB NUMBER: E218-23 PAGE: 4 of 4 PROJECT: STANDARD PLANS FOR 10'x16' HOLLANDER VINYL PERGOLA

This drawing is the property of Country Lane Woodworking, LLC, provided by Timber Tech Engineering, Inc. and reproduction, alteration or use of this drawing without the written consent of Country Lane Woodworking, LLC is prohibited. Drawings shall not be scaled to obtain dimensions. The contractors and builders involved on this project shall verify all dimensions and conditions before starting work and any discrepancy shall be reported to the engineer in writing before starting work.



Cross Section A/4

NTS