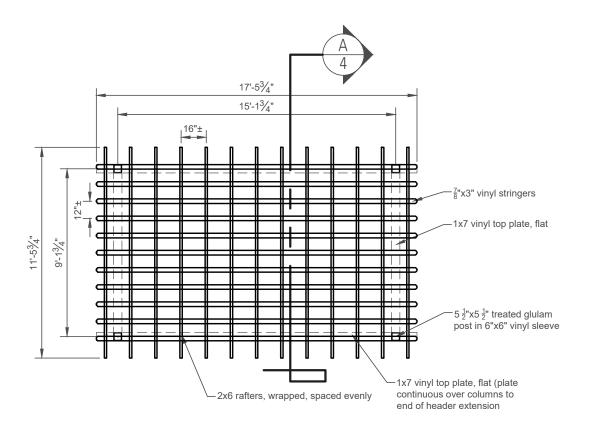

**End Elevation** 

NTS

Side Elevation

NTS

Roof Framing Plan

NTS

JOB NUMBER: E218-23 PAGE: 4 of 4 PROJECT: STANDARD PLANS FOR 10'x16' HOLLANDER VINYL PERGOLA

This drawing is the property of Country Lane Woodworking, LLC, provided by Timber Tech Engineering, Inc. and reproduction, alteration or use of this drawing without the written consent of Country Lane Woodworking, LLC is prohibited. Drawings shall not be scaled to obtain dimensions. The contractors and builders involved on this project shall verify all dimensions and conditions before starting work and any discrepancy shall be reported to the engineer in writing before starting work.