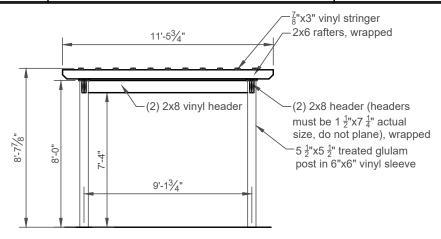

**End Elevation** 

NTS

Side Elevation

NTS

Roof Framing Plan

NTS

JOB NUMBER: E218-23 PAGE: 4 of 4 PROJECT: STANDARD PLANS FOR 10'x16' HOLLANDER VINYL PERGOLA

This drawing is the property of Country Lane Woodworking, LLC, provided by Timber Tech Engineering, Inc. and reproduction, alteration or use of this drawing without the written consent of Country Lane Woodworking, LLC is prohibited. Drawings shall not be scaled to obtain dimensions. The contractors and builders involved on this project shall verify all dimensions and conditions before starting work and any discrepancy shall be reported to the engineer in writing before starting work.