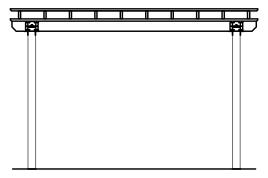

**End Elevation** 

NTS

Side Elevation

NTS

NTS

Roof Framing Plan

JOB NUMBER: E218-23 PAGE: 4 of 4 PROJECT: STANDARD PLANS FOR 12'x12' HOLLANDER VINYL PERGOLA

This drawing is the property of Country Lane Woodworking, LLC, provided by Timber Tech Engineering, Inc. and reproduction, alteration or use of this drawing without the written consent of Country Lane Woodworking, LLC is prohibited. Drawings shall not be scaled to obtain dimensions. The contractors and builders involved on this project shall verify all dimensions and conditions before starting work and any discrepancy shall be reported to the engineer in writing before starting work.