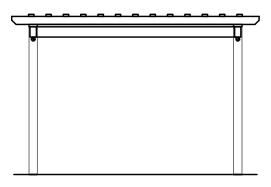

**End Elevation** 

NTS

Side Elevation

NTS

NTS

Roof Framing Plan

JOB NUMBER: E218-23 PAGE: 4 of 4 PROJECT: STANDARD PLANS FOR 12'x12' HOLLANDER VINYL PERGOLA

This drawing is the property of Country Lane Woodworking, LLC, provided by Timber Tech Engineering, Inc. and reproduction, alteration or use of this drawing without the written consent of Country Lane Woodworking, LLC is prohibited. Drawings shall not be scaled to obtain dimensions. The contractors and builders involved on this project shall verify all dimensions and conditions before starting work and any discrepancy shall be reported to the engineer in writing before starting work.