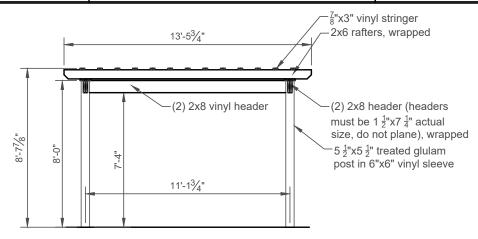

**End Elevation** 

NTS

Side Elevation

NTS

NTS

Roof Framing Plan

JOB NUMBER: E218-23 PAGE: 4 of 4 PROJECT: STANDARD PLANS FOR 12'x12' HOLLANDER VINYL PERGOLA

This drawing is the property of Country Lane Woodworking, LLC, provided by Timber Tech Engineering, Inc. and reproduction, alteration or use of this drawing without the written consent of Country Lane Woodworking, LLC is prohibited. Drawings shall not be scaled to obtain dimensions. The contractors and builders involved on this project shall verify all dimensions and conditions before starting work and any discrepancy shall be reported to the engineer in writing before starting work.

Cross Section A/4

NTS