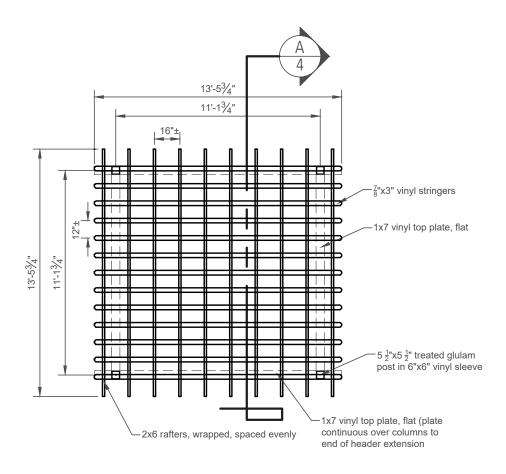

**End Elevation** 

NTS

Side Elevation

NTS

NTS

Roof Framing Plan

JOB NUMBER: E218-23 PAGE: 4 of 4 PROJECT: STANDARD PLANS FOR 12'x12' HOLLANDER VINYL PERGOLA

This drawing is the property of Country Lane Woodworking, LLC, provided by Timber Tech Engineering, Inc. and reproduction, alteration or use of this drawing without the written consent of Country Lane Woodworking, LLC is prohibited. Drawings shall not be scaled to obtain dimensions. The contractors and builders involved on this project shall verify all dimensions and conditions before starting work and any discrepancy shall be reported to the engineer in writing before starting work.