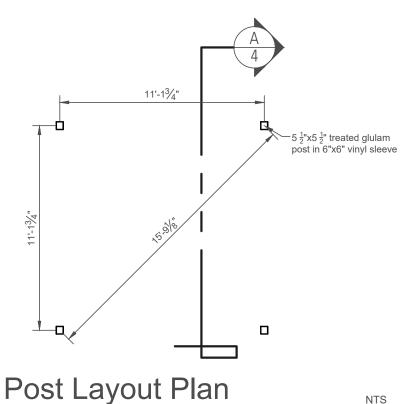

**End Elevation** 

NTS

Side Elevation

NTS

NTS

Roof Framing Plan

JOB NUMBER: E218-23 PAGE: 4 of 4 PROJECT: STANDARD PLANS FOR 12'x12' HOLLANDER VINYL PERGOLA

This drawing is the property of Country Lane Woodworking, LLC, provided by Timber Tech Engineering, Inc. and reproduction, alteration or use of this drawing without the written consent of Country Lane Woodworking, LLC is prohibited. Drawings shall not be scaled to obtain dimensions. The contractors and builders involved on this project shall verify all dimensions and conditions before starting work and any discrepancy shall be reported to the engineer in writing before starting work.