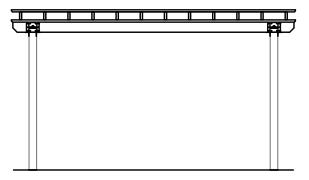

JOB NUMBER: E218-23 PAGE: 1 of 4 PROJECT: STANDARD PLANS FOR 12'x14' HOLLANDER VINYL PERGOLA

This drawing is the property of Country Lane Woodworking, LLC, provided by Timber Tech Engineering, Inc. and reproduction, alteration or use of this drawing without the written consent of Country Lane Woodworking, LLC is prohibited. Drawings shall not be scaled to obtain dimensions. The contractors and builders involved on this project shall verify all dimensions and conditions before starting work and any discrepancy shall be reported to the engineer in writing before starting work.



**End Elevation** 

NTS



Side Elevation

NTS





Roof Framing Plan

NTS



## Cross Section A/4

NTS