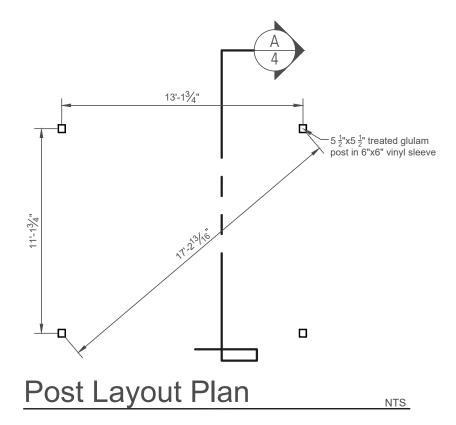

JOB NUMBER: E218-23 PAGE: 1 of 4 PROJECT: STANDARD PLANS FOR 12'x14' HOLLANDER VINYL PERGOLA

This drawing is the property of Country Lane Woodworking, LLC, provided by Timber Tech Engineering, Inc. and reproduction, alteration or use of this drawing without the written consent of Country Lane Woodworking, LLC is prohibited. Drawings shall not be scaled to obtain dimensions. The contractors and builders involved on this project shall verify all dimensions and conditions before starting work and any discrepancy shall be reported to the engineer in writing before starting work.



**End Elevation** 

NTS



Side Elevation

NTS





Roof Framing Plan

NTS



## Cross Section A/4

NTS