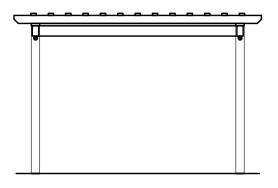

JOB NUMBER: E218-23 PAGE: 1 of 4 PROJECT: STANDARD PLANS FOR 12'x14' HOLLANDER VINYL PERGOLA

This drawing is the property of Country Lane Woodworking, LLC, provided by Timber Tech Engineering, Inc. and reproduction, alteration or use of this drawing without the written consent of Country Lane Woodworking, LLC is prohibited. Drawings shall not be scaled to obtain dimensions. The contractors and builders involved on this project shall verify all dimensions and conditions before starting work and any discrepancy shall be reported to the engineer in writing before starting work.



**End Elevation** 

NTS



Side Elevation

NTS





Roof Framing Plan

NTS



## Cross Section A/4

NTS