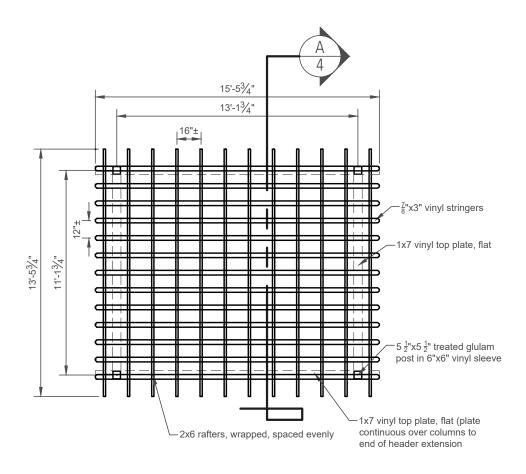

JOB NUMBER: E218-23 PAGE: 1 of 4 PROJECT: STANDARD PLANS FOR 12'x14' HOLLANDER VINYL PERGOLA

This drawing is the property of Country Lane Woodworking, LLC, provided by Timber Tech Engineering, Inc. and reproduction, alteration or use of this drawing without the written consent of Country Lane Woodworking, LLC is prohibited. Drawings shall not be scaled to obtain dimensions. The contractors and builders involved on this project shall verify all dimensions and conditions before starting work and any discrepancy shall be reported to the engineer in writing before starting work.



**End Elevation** 

NTS



Side Elevation

NTS





Roof Framing Plan

NTS



## Cross Section A/4

NTS