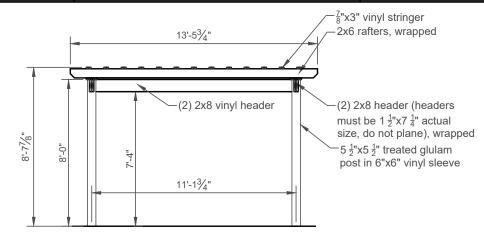

JOB NUMBER: E218-23 PAGE: 1 of 4 PROJECT: STANDARD PLANS FOR 12'x14' HOLLANDER VINYL PERGOLA

This drawing is the property of Country Lane Woodworking, LLC, provided by Timber Tech Engineering, Inc. and reproduction, alteration or use of this drawing without the written consent of Country Lane Woodworking, LLC is prohibited. Drawings shall not be scaled to obtain dimensions. The contractors and builders involved on this project shall verify all dimensions and conditions before starting work and any discrepancy shall be reported to the engineer in writing before starting work.

**End Elevation** 

NTS

Side Elevation

NTS

Roof Framing Plan

NTS

## Cross Section A/4

NTS