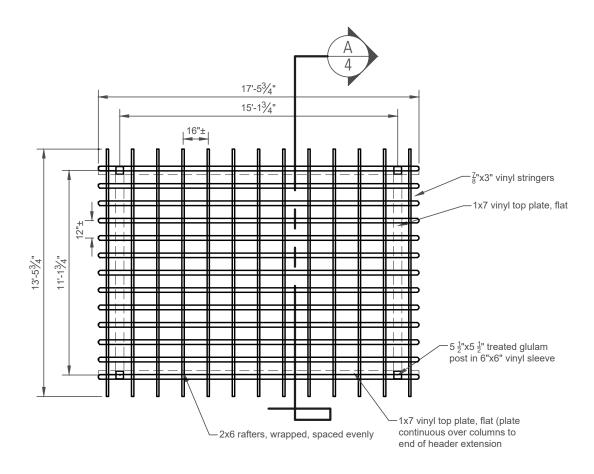

JOB NUMBER: E218-23 PAGE: 1 of 4 PROJECT: STANDARD PLANS FOR 12'x16' HOLLANDER VINYL PERGOLA

This drawing is the property of Country Lane Woodworking, LLC, provided by Timber Tech Engineering, Inc. and reproduction, alteration or use of this drawing without the written consent of Country Lane Woodworking, LLC is prohibited. Drawings shall not be scaled to obtain dimensions. The contractors and builders involved on this project shall verify all dimensions and conditions before starting work and any discrepancy shall be reported to the engineer in writing before starting work.



**End Elevation** 

NTS



Side Elevation

NTS





Roof Framing Plan

NTS



## Cross Section A/4

NTS