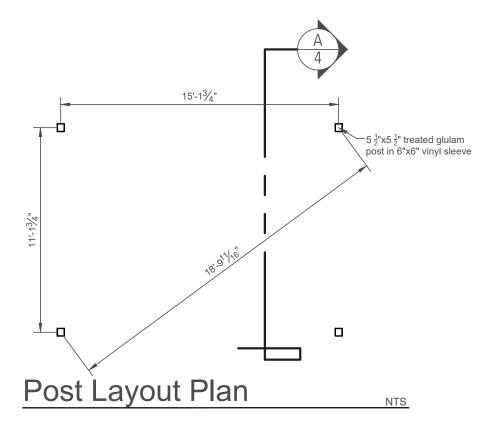

JOB NUMBER: E218-23 PAGE: 1 of 4 PROJECT: STANDARD PLANS FOR 12'x16' HOLLANDER VINYL PERGOLA

This drawing is the property of Country Lane Woodworking, LLC, provided by Timber Tech Engineering, Inc. and reproduction, alteration or use of this drawing without the written consent of Country Lane Woodworking, LLC is prohibited. Drawings shall not be scaled to obtain dimensions. The contractors and builders involved on this project shall verify all dimensions and conditions before starting work and any discrepancy shall be reported to the engineer in writing before starting work.



**End Elevation** 

NTS



Side Elevation

NTS





Roof Framing Plan

NTS



## Cross Section A/4

NTS