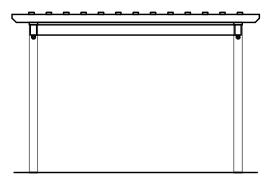

JOB NUMBER: E218-23 PAGE: 1 of 4 PROJECT: STANDARD PLANS FOR 12'x16' HOLLANDER VINYL PERGOLA

This drawing is the property of Country Lane Woodworking, LLC, provided by Timber Tech Engineering, Inc. and reproduction, alteration or use of this drawing without the written consent of Country Lane Woodworking, LLC is prohibited. Drawings shall not be scaled to obtain dimensions. The contractors and builders involved on this project shall verify all dimensions and conditions before starting work and any discrepancy shall be reported to the engineer in writing before starting work.



**End Elevation** 

NTS



Side Elevation

NTS





Roof Framing Plan

NTS



## Cross Section A/4

NTS