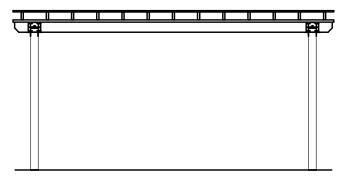

JOB NUMBER: E218-23 PAGE: 1 of 4 PROJECT: STANDARD PLANS FOR 12'x16' HOLLANDER VINYL PERGOLA

This drawing is the property of Country Lane Woodworking, LLC, provided by Timber Tech Engineering, Inc. and reproduction, alteration or use of this drawing without the written consent of Country Lane Woodworking, LLC is prohibited. Drawings shall not be scaled to obtain dimensions. The contractors and builders involved on this project shall verify all dimensions and conditions before starting work and any discrepancy shall be reported to the engineer in writing before starting work.



**End Elevation** 

NTS



Side Elevation

NTS





Roof Framing Plan

NTS



## Cross Section A/4

NTS