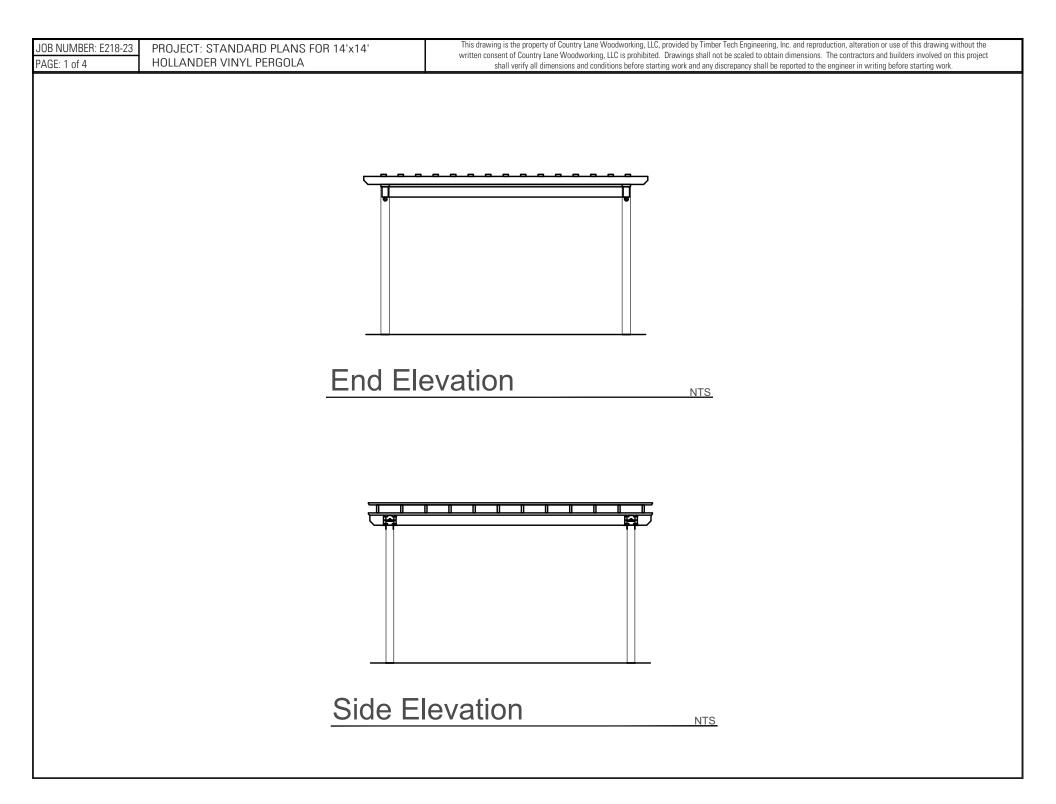

| JOB NUMBER: E218-23<br>PAGE: 2 of 4 | PROJECT: STANDARD PLANS FOR 14'x14'<br>HOLLANDER VINYL PERGOLA | This drawing is the property of Country Lane Woodworking, LLC, provided by Timber Tech Engineering, Inc. and reproduction, alteration or use of this drawing without the written consent of Country Lane Woodworking, LLC is prohibited. Drawings shall not be scaled to obtain dimensions. The contractors and builders involved on this project shall verify all dimensions and conditions before starting work and any discrepancy shall be reported to the engineer in writing before starting work. |
|-------------------------------------|----------------------------------------------------------------|--------------------------------------------------------------------------------------------------