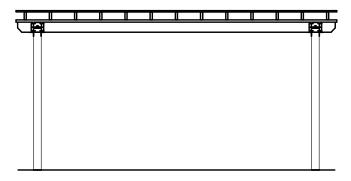

JOB NUMBER: E218-23 PAGE: 1 of 4 PROJECT: STANDARD PLANS FOR 14'x16' HOLLANDER VINYL PERGOLA

This drawing is the property of Country Lane Woodworking, LLC, provided by Timber Tech Engineering, Inc. and reproduction, alteration or use of this drawing without the written consent of Country Lane Woodworking, LLC is prohibited. Drawings shall not be scaled to obtain dimensions. The contractors and builders involved on this project shall verify all dimensions and conditions before starting work and any discrepancy shall be reported to the engineer in writing before starting work.



**End Elevation** 

NTS



Side Elevation

NTS





**Roof Framing Plan** 

NTS

JOB NUMBER: E218-23 PAGE: 4 of 4 PROJECT: STANDARD PLANS FOR 14'x16' HOLLANDER VINYL PERGOLA

This drawing is the property of Country Lane Woodworking, LLC, provided by Timber Tech Engineering, Inc. and reproduction, alteration or use of this drawing without the written consent of Country Lane Woodworking, LLC is prohibited. Drawings shall not be scaled to obtain dimensions. The contractors and builders involved on this project shall verify all dimensions and conditions before starting work and any discrepancy shall be reported to the engineer in writing before starting work.



Cross Section A/4

NTS