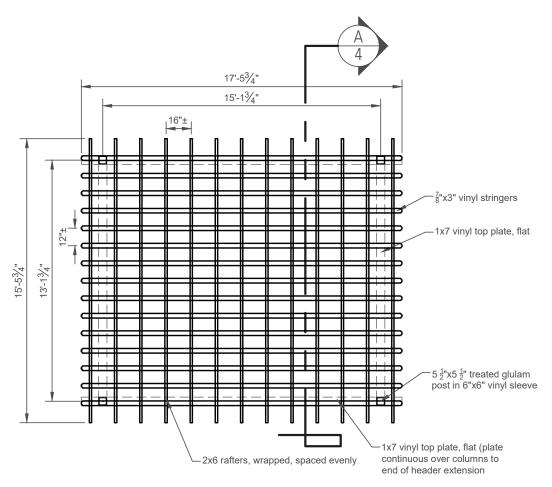

**End Elevation** 

NTS

Side Elevation

NTS

**Roof Framing Plan** 

NTS

JOB NUMBER: E218-23 PAGE: 4 of 4 PROJECT: STANDARD PLANS FOR 14'x16' HOLLANDER VINYL PERGOLA

This drawing is the property of Country Lane Woodworking, LLC, provided by Timber Tech Engineering, Inc. and reproduction, alteration or use of this drawing without the written consent of Country Lane Woodworking, LLC is prohibited. Drawings shall not be scaled to obtain dimensions. The contractors and builders involved on this project shall verify all dimensions and conditions before starting work and any discrepancy shall be reported to the engineer in writing before starting work.