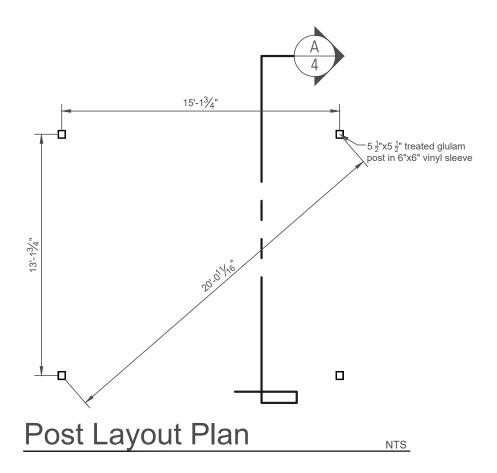

**End Elevation** 

NTS

Side Elevation

NTS

**Roof Framing Plan** 

NTS

JOB NUMBER: E218-23 PAGE: 4 of 4 PROJECT: STANDARD PLANS FOR 14'x16' HOLLANDER VINYL PERGOLA

This drawing is the property of Country Lane Woodworking, LLC, provided by Timber Tech Engineering, Inc. and reproduction, alteration or use of this drawing without the written consent of Country Lane Woodworking, LLC is prohibited. Drawings shall not be scaled to obtain dimensions. The contractors and builders involved on this project shall verify all dimensions and conditions before starting work and any discrepancy shall be reported to the engineer in writing before starting work.