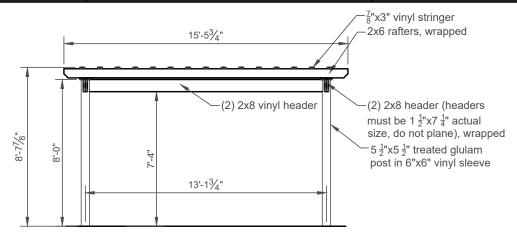

**End Elevation** 

NTS

Side Elevation

NTS

**Roof Framing Plan** 

NTS

JOB NUMBER: E218-23 PAGE: 4 of 4 PROJECT: STANDARD PLANS FOR 14'x16' HOLLANDER VINYL PERGOLA

This drawing is the property of Country Lane Woodworking, LLC, provided by Timber Tech Engineering, Inc. and reproduction, alteration or use of this drawing without the written consent of Country Lane Woodworking, LLC is prohibited. Drawings shall not be scaled to obtain dimensions. The contractors and builders involved on this project shall verify all dimensions and conditions before starting work and any discrepancy shall be reported to the engineer in writing before starting work.