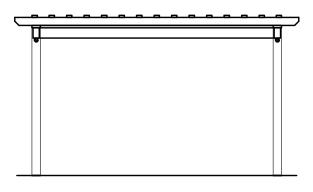

**End Elevation** 

NTS

Side Elevation

NTS

**Roof Framing Plan** 

NTS

JOB NUMBER: E218-23 PAGE: 4 of 4 PROJECT: STANDARD PLANS FOR 14'x16' HOLLANDER VINYL PERGOLA

This drawing is the property of Country Lane Woodworking, LLC, provided by Timber Tech Engineering, Inc. and reproduction, alteration or use of this drawing without the written consent of Country Lane Woodworking, LLC is prohibited. Drawings shall not be scaled to obtain dimensions. The contractors and builders involved on this project shall verify all dimensions and conditions before starting work and any discrepancy shall be reported to the engineer in writing before starting work.