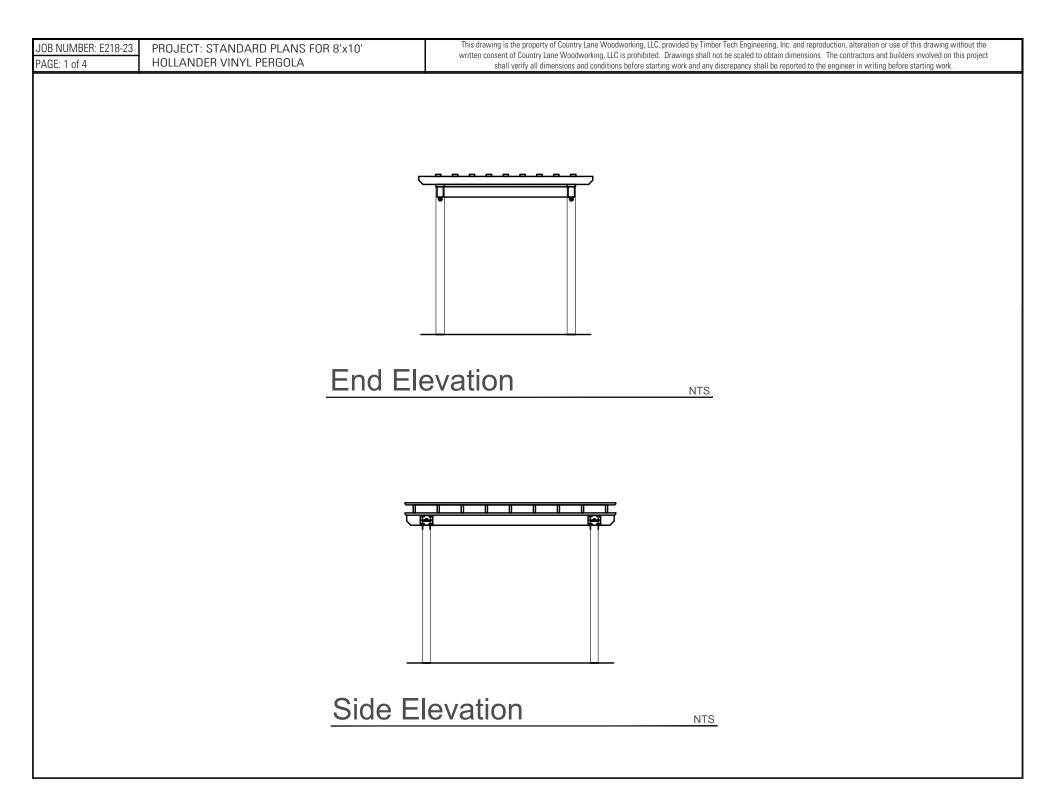

| JOB NUMBER: E218-23<br>PAGE: 2 of 4 | PROJECT: STANDARD PLANS FOR 8'x10'<br>HOLLANDER VINYL PERGOLA | This drawing is the property of Country Lane Woodworking, LLC, provided by Timber Tech Engineering, Inc. and reproduction, alteration or use of this drawing without the written consent of Country Lane Woodworking, LLC is prohibited. Drawings shall not be scaled to obtain dimensions. The contractors and builders involved on this project shall verify all dimensions and conditions before starting work and any discrepancy shall be reported to the engineer in writing before starting work. |
|-------------------------------------|---------------------------------------------------------------|----------------------------------------------------------------------------------------------------------------------------------------------------------------------------------------------------------------------------------------------------------------------------------------------------------------------------------------------------------------------------------------------------------------------------------------------------------------------------------------------------------|
|                                     | -13%-                                                         | 9'-13/4"<br>y'-13/4"<br>S j <sup>*</sup> x5 j <sup>*</sup> treated glulam<br>post in 6"x6" vinyl sleeve                                                                                                                                                                                                                                                                                                                                                                                                  |
|                                     | <u>1 031 LC</u>                                               | ayout Plan                                                                                                                                                                                                                                                                                                                                                                                                                                                                                               |
|                                     |                                                               |                                                                                                                                                                                                                                                                                                                                                                                                                                                                                                          |