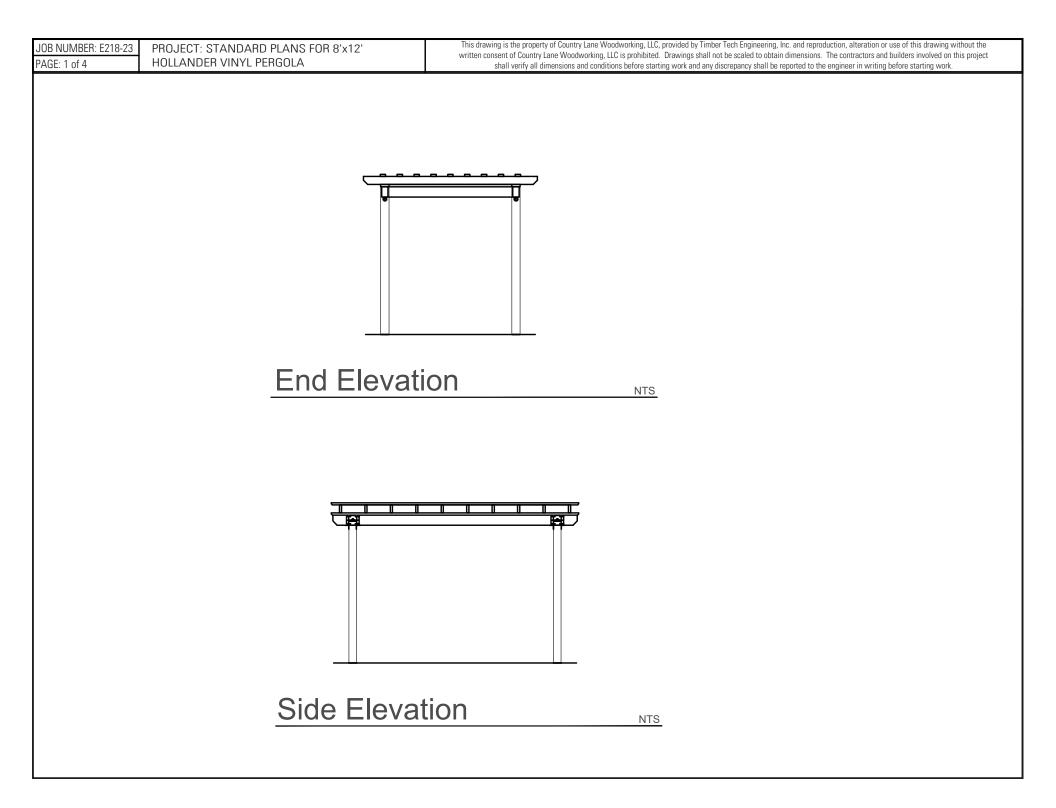

| OB NUMBER: E218-23<br>AGE: 2 of 4 | PROJECT: STANDARD PLANS FOR 8'x12'<br>HOLLANDER VINYL PERGOLA | This drawing is the property of Country Lane Woodworking, LLC, provided by Timber Tech Engineering, Inc. and reproduction, alteration or use of this drawing without the written consent of Country Lane Woodworking, LLC is prohibited. Drawings shall not be scaled to obtain dimensions. The contractors and builders involved on this project shall verify all dimensions and conditions before starting work and any discrepancy shall be reported to the engineer in writing before starting work. |
|-----------------------------------|---------------------------------------------------------------|----------------------------------------------------------------------------------------------------------------------------------------------------------------------------------------------------------------------------------------------------------------------------------------------------------------------------------------------------------------------------------------------------------------------------------------------------------------------------------------------------------|
|                                   |                                                               |                                                                                                                                                                                                                                                                                                                                                                                                                                                                                                          |
|                                   |                                                               |                                                                                                                                                                                                                                                                                                                                                                                                                                                                                                          |
|                                   |                                                               |                                                                                                                                                                                                                                                                                                                                                                                                                                                                                                          |
|                                   |                                                               |                                                                                                                                                                                                                                                                                                                                                                                                                                                                                                          |
|                                   |                                                               |                                                                                                                                                                                                                                                                                                                                                                                                                                                                                                          |
|                                   |                                                               |                                                                                                                                                                                                                                                                                                                                                                                                                                                                                                          |
|                                   |                                                               | A                                                                                                                                                                                                                                                                                                                                                                                                                                                                                                        |
|                                   | 1                                                             | 1'-1¾"                                                                                                                                                                                                                                                                                                                                                                                                                                                                                                   |
|                                   |                                                               |                                                                                                                                                                                                                                                                                                                                                                                                                                                                                                          |
|                                   |                                                               | $5\frac{1}{2}$ x5 $\frac{1}{2}$ treated glulam<br>post in 6"x6" vinyl sleeve                                                                                                                                                                                                                                                                                                                                                                                                                             |
|                                   | 7-13/4"                                                       | 3.215                                                                                                                                                                                                                                                                                                                                                                                                                                                                                                    |
|                                   | ĸ                                                             |                                                                                                                                                                                                                                                                                                                                                                                                                                                                                                          |
|                                   |                                                               |                                                                                                                                                                                                                                                                                                                                                                                                                                                                                                          |
|                                   |                                                               |                                                                                                                                                                                                                                                                                                                                                                                                                                                                                                          |
|                                   | Post Layou                                                    | It Plan                                                                                                                                                                                                                                                                                                                                                                                                                                                                                                  |
|                                   |                                                               |                                                                                                                                                                                                                                                                                                                                                                                                                                                                                                          |
|                                   |                                                               |                                                                                                                                                                                                                                                                                                                                                                                                                                                                                                          |
|                                   |                                                               |                                                                                                                                                                                                                                                                                                                                                                                                                                                                                                          |
|                                   |                                                               |                                                                                                                                                                                                                                                                                                                                                                                                                                                                                                          |
|                                   |                                                               |                                                                                                                                                                                                                                                                                                                                                                                                                                                                                                          |
|                                   |                                                               |                                                                                                                                                                                                                                                                                                                                                                                                                                                                                                          |