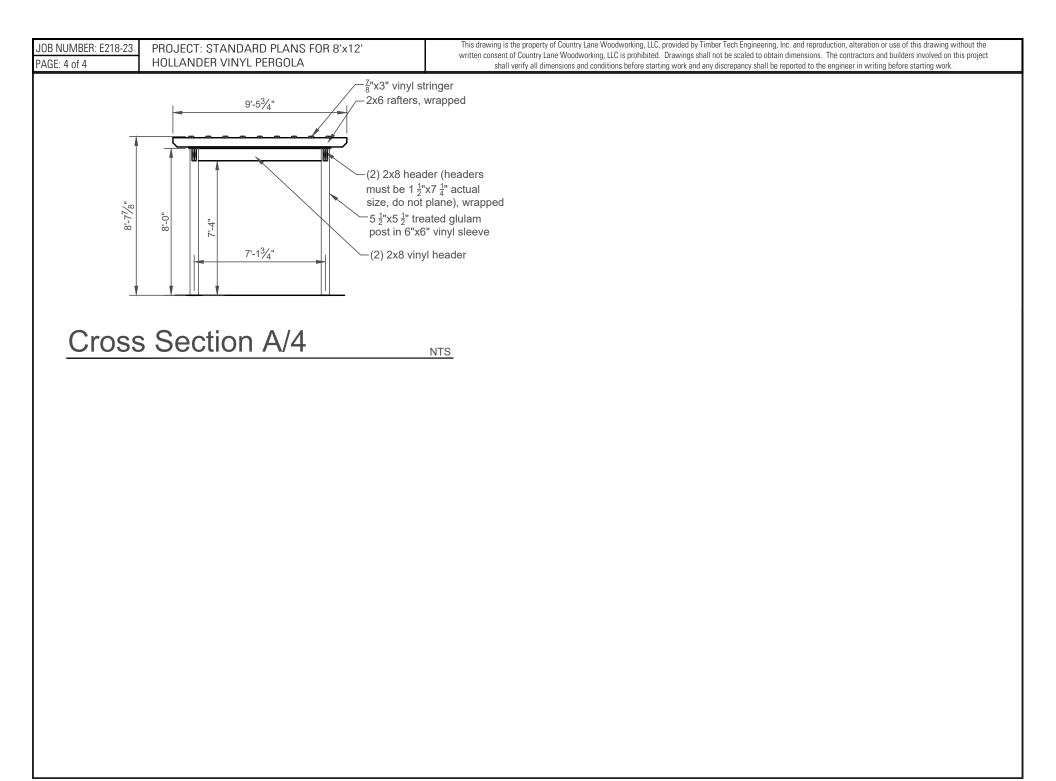

| OB NUMBER: E218-23<br>AGE: 2 of 4 | PROJECT: STANDARD PLANS FOR 8'x12'<br>HOLLANDER VINYL PERGOLA | This drawing is the property of Country Lane Woodworking, LLC, provided by Timber Tech Engineering, Inc. and reproduction, alteration or use of this drawing without the written consent of Country Lane Woodworking, LLC is prohibited. Drawings shall not be scaled to obtain dimensions. The contractors and builders involved on this project shall verify all dimensions and conditions before starting work and any discrepancy shall be reported to the engineer in writing before starting work. |
|-----------------------------------|---------------------------------------------------------------|----------------------------------------------------------------------------------------------------------------------------------------------------------------------------------------------------------------------------------------------------------------------------------------------------------------------------------------------------------------------------------------------------------------------------------------------------------------------------------------------------------|
|                                   |                                                               |                                                                                                                                                                                                                                                                                                                                                                                                                                                                                                          |
|                                   |                                                               |                                                                                                                                                                                                                                                                                                                                                                                                                                                                                                          |
|                                   |                                                               |                                                                                                                                                                                                                                                                                                                                                                                                                                                                                                          |
|                                   |                                                               |                                                                                                                                                                                                                                                                                                                                                                                                                                                                                                          |
|                                   |                                                               |                                                                                                                                                                                                                                                                                                                                                                                                                                                                                                          |
|                                   |                                                               |                                                                                                                                                                                                                                                                                                                                                                                                                                                                                                          |
|                                   |                                                               | A                                                                                                                                                                                                                                                                                                                                                                                                                                                                                                        |
|                                   | 1                                                             | 1'-1¾"                                                                                                                                                                                                                                                                                                                                                                                                                                                                                                   |
|                                   |                                                               |                                                                                                                                                                                                                                                                                                                                                                                                                                                                                                          |
|                                   |                                                               | $5\frac{1}{2}$ x5 $\frac{1}{2}$ treated glulam<br>post in 6"x6" vinyl sleeve                                                                                                                                                                                                                                                                                                                                                                                                                             |
|                                   | 7-13/4"                                                       | 3.215                                                                                                                                                                                                                                                                                                                                                                                                                                                                                                    |
|                                   | ĸ                                                             |                                                                                                                                                                                                                                                                                                                                                                                                                                                                                                          |
|                                   |                                                               |                                                                                                                                                                                                                                                                                                                                                                                                                                                                                                          |
|                                   |                                                               |                                                                                                                                                                                                                                                                                                                                                                                                                                                                                                          |
|                                   | Post Layou                                                    | It Plan                                                                                                                                                                                                                                                                                                                                                                                                                                                                                                  |
|                                   |                                                               |                                                                                                                                                                                                                                                                                                                                                                                                                                                                                                          |
|                                   |                                                               |                                                                                                                                                                                                                                                                                                                                                                                                                                                                                                          |
|                                   |                                                               |                                                                                                                                                                                                                                                                                                                                                                                                                                                                                                          |
|                                   |                                                               |                                                                                                                                                                                                                                                                                                                                                                                                                                                                                                          |
|                                   |                                                               |                                                                                                                                                                                                                                                                                                                                                                                                                                                                                                          |
|                                   |                                                               |                                                                                                                                                                                                                                                                                                                                                                                                                                                                                                          |