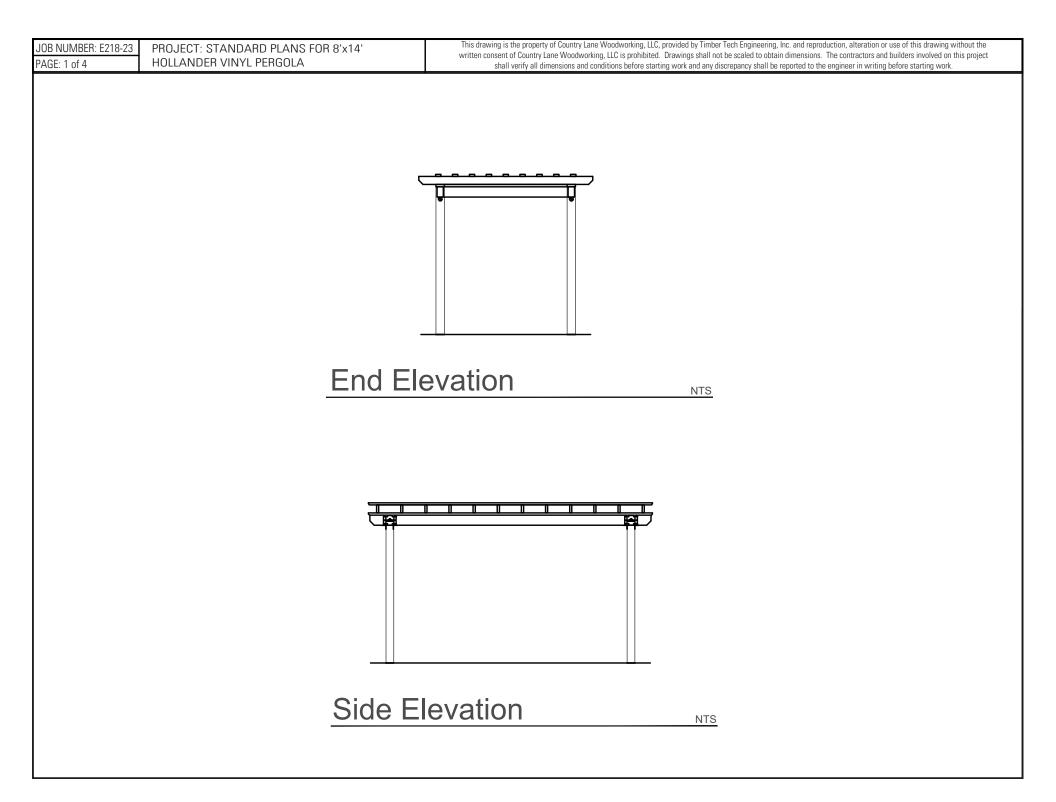

| B NUMBER: E218-23PROJECT: STANDARD PLANS FOR 8'x14'GE: 2 of 4HOLLANDER VINYL PERGOLA | This drawing is the property of Country Lane Woodworking, LLC, provided by Timber Tech Engineering, Inc. and reproduction, alteration or use of this drawing without the written consent of Country Lane Woodworking, LLC is prohibited. Drawings shall not be scaled to obtain dimensions. The contractors and builders involved on this project shall verify all dimensions and conditions before starting work and any discrepancy shall be reported to the engineer in writing before starting work. |
|--------------------------------------------------------------------------------------|----------------------------------------------------------------------------------------------------------------------------------