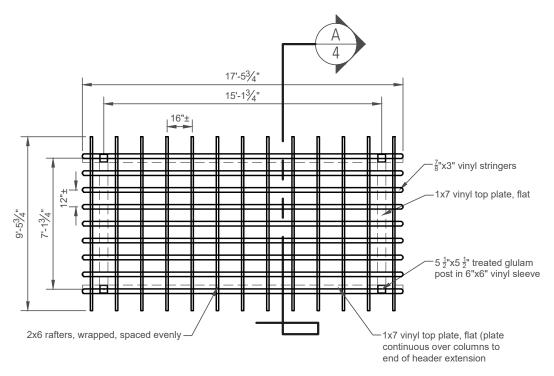

**End Elevation** 

NTS

Side Elevation

NTS

Roof Framing Plan

NTS

JOB NUMBER: E218-23 PAGE: 4 of 4 PROJECT: STANDARD PLANS FOR 8'x16' HOLLANDER VINYL PERGOLA

This drawing is the property of Country Lane Woodworking, LLC, provided by Timber Tech Engineering, Inc. and reproduction, alteration or use of this drawing without the written consent of Country Lane Woodworking, LLC is prohibited. Drawings shall not be scaled to obtain dimensions. The contractors and builders involved on this project shall verify all dimensions and conditions before starting work and any discrepancy shall be reported to the engineer in writing before starting work.