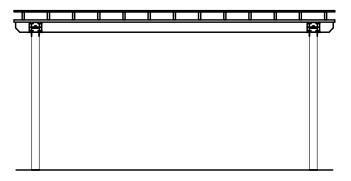

**End Elevation** 

NTS

Side Elevation

NTS

Roof Framing Plan

NTS

JOB NUMBER: E218-23 PAGE: 4 of 4 PROJECT: STANDARD PLANS FOR 8'x16' HOLLANDER VINYL PERGOLA

This drawing is the property of Country Lane Woodworking, LLC, provided by Timber Tech Engineering, Inc. and reproduction, alteration or use of this drawing without the written consent of Country Lane Woodworking, LLC is prohibited. Drawings shall not be scaled to obtain dimensions. The contractors and builders involved on this project shall verify all dimensions and conditions before starting work and any discrepancy shall be reported to the engineer in writing before starting work.