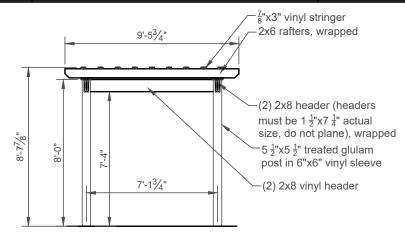

**End Elevation** 

NTS

Side Elevation

NTS

Roof Framing Plan

NTS

JOB NUMBER: E218-23 PAGE: 4 of 4 PROJECT: STANDARD PLANS FOR 8'x16' HOLLANDER VINYL PERGOLA

This drawing is the property of Country Lane Woodworking, LLC, provided by Timber Tech Engineering, Inc. and reproduction, alteration or use of this drawing without the written consent of Country Lane Woodworking, LLC is prohibited. Drawings shall not be scaled to obtain dimensions. The contractors and builders involved on this project shall verify all dimensions and conditions before starting work and any discrepancy shall be reported to the engineer in writing before starting work.