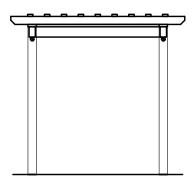

**End Elevation** 

NTS

Side Elevation

NTS

Roof Framing Plan

NTS

JOB NUMBER: E218-23 PAGE: 4 of 4 PROJECT: STANDARD PLANS FOR 8'x16' HOLLANDER VINYL PERGOLA

This drawing is the property of Country Lane Woodworking, LLC, provided by Timber Tech Engineering, Inc. and reproduction, alteration or use of this drawing without the written consent of Country Lane Woodworking, LLC is prohibited. Drawings shall not be scaled to obtain dimensions. The contractors and builders involved on this project shall verify all dimensions and conditions before starting work and any discrepancy shall be reported to the engineer in writing before starting work.