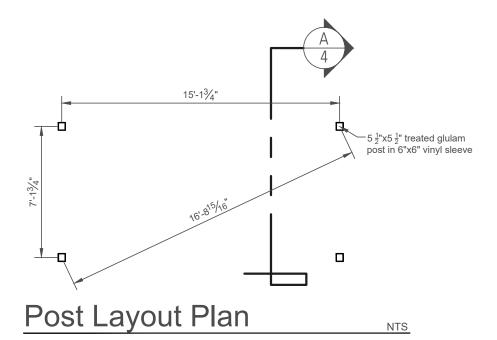

**End Elevation** 

NTS

Side Elevation

NTS

Roof Framing Plan

NTS

JOB NUMBER: E218-23 PAGE: 4 of 4 PROJECT: STANDARD PLANS FOR 8'x16' HOLLANDER VINYL PERGOLA

This drawing is the property of Country Lane Woodworking, LLC, provided by Timber Tech Engineering, Inc. and reproduction, alteration or use of this drawing without the written consent of Country Lane Woodworking, LLC is prohibited. Drawings shall not be scaled to obtain dimensions. The contractors and builders involved on this project shall verify all dimensions and conditions before starting work and any discrepancy shall be reported to the engineer in writing before starting work.