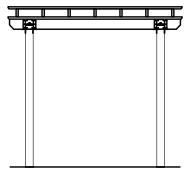

**End Elevation** 

NTS

Side Elevation

| JOB NUMBER: E218-23 |
|---------------------|
| PAGE: 2 of 4        |

PROJECT: STANDARD PLANS FOR 8'x8' HOLLANDER VINYL PERGOLA

This drawing is the property of Country Lane Woodworking, LLC, provided by Timber Tech Engineering, Inc. and reproduction, alteration or use of this drawing without the written consent of Country Lane Woodworking, LLC is prohibited. Drawings shall not be scaled to obtain dimensions. The contractors and builders involved on this project shall verify all dimensions and conditions before starting work and any discrepancy shall be reported to the engineer in writing before starting work.