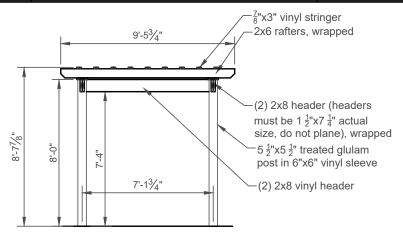

**End Elevation** 

NTS

Side Elevation

| JOB NUMBER: E218-23 |
|---------------------|
| PAGE: 2 of 4        |

PROJECT: STANDARD PLANS FOR 8'x8' HOLLANDER VINYL PERGOLA

This drawing is the property of Country Lane Woodworking, LLC, provided by Timber Tech Engineering, Inc. and reproduction, alteration or use of this drawing without the written consent of Country Lane Woodworking, LLC is prohibited. Drawings shall not be scaled to obtain dimensions. The contractors and builders involved on this project shall verify all dimensions and conditions before starting work and any discrepancy shall be reported to the engineer in writing before starting work.