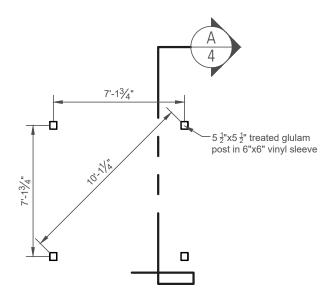

Post Layout Plan

Roof Framing Plan

JOB NUMBER: E218-23 PAGE: 4 of 4 PROJECT: STANDARD PLANS FOR 8'x8' HOLLANDER VINYL PERGOLA

This drawing is the property of Country Lane Woodworking, LLC, provided by Timber Tech Engineering, Inc. and reproduction, alteration or use of this drawing without the written consent of Country Lane Woodworking, LLC is prohibited. Drawings shall not be scaled to obtain dimensions. The contractors and builders involved on this project shall verify all dimensions and conditions before starting work and any discrepancy shall be reported to the engineer in writing before starting work.