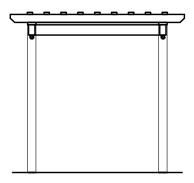

**End Elevation** 

NTS

Side Elevation

| JOB NUMBER: E218-23 |
|---------------------|
| PAGE: 2 of 4        |

PROJECT: STANDARD PLANS FOR 8'x8' HOLLANDER VINYL PERGOLA

This drawing is the property of Country Lane Woodworking, LLC, provided by Timber Tech Engineering, Inc. and reproduction, alteration or use of this drawing without the written consent of Country Lane Woodworking, LLC is prohibited. Drawings shall not be scaled to obtain dimensions. The contractors and builders involved on this project shall verify all dimensions and conditions before starting work and any discrepancy shall be reported to the engineer in writing before starting work.