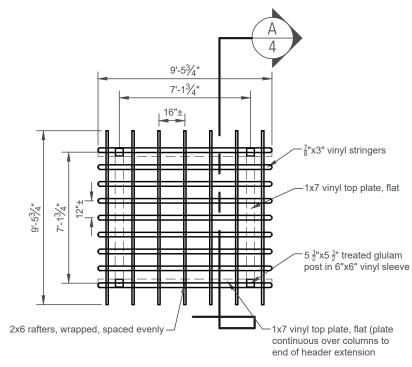

Post Layout Plan

Roof Framing Plan

JOB NUMBER: E218-23 PAGE: 4 of 4 PROJECT: STANDARD PLANS FOR 8'x8' HOLLANDER VINYL PERGOLA

This drawing is the property of Country Lane Woodworking, LLC, provided by Timber Tech Engineering, Inc. and reproduction, alteration or use of this drawing without the written consent of Country Lane Woodworking, LLC is prohibited. Drawings shall not be scaled to obtain dimensions. The contractors and builders involved on this project shall verify all dimensions and conditions before starting work and any discrepancy shall be reported to the engineer in writing before starting work.

Cross Section A/4