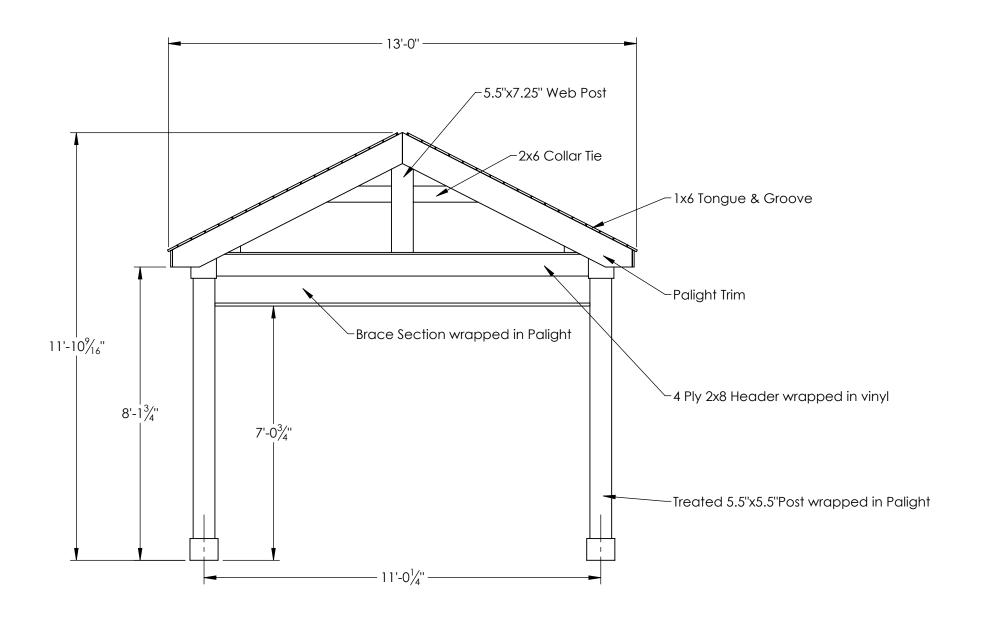

THIS DRAWING IS THE PROPERTY OF COUNTRY LANE WOODWORKING, ANY REPRODUCTION, ALTERATION, OR USE OF THIS DRAWING, WITHOUT THE WRITTEN CONSENT OF COUNTRY LANE WOODWORKING, IS PROHIBITED. DRAWINGS SHALL NOT BE SCALED TO OBTAIN DIMENSIONS. THE CONTRACTORS/DEALERS, AND BUILDERS INVOLVED ON THIS PROJECT SHALL VERIFY ALL DIMENSIONS AND CONDITIONS BEFORE STARTING WORK. ANY DISCREPANCY SHALL BE REPORTED IN WRITTING BEFORE STARTING WORK.

CLW

DRAWING TITLE:

Front Elevation View

PROJECT:

12x14 Bellavue Vinyl A-Frame Pavilion

COMMENTS:

REVISIONS: DATE: BY:

PAPER SIZE: DRAWING NUMBER: 11"x17"

DATE: 10/25/2024 PAGE: 1 of 6

THIS DRAWING IS THE PROPERTY OF COUNTRY LANE WOODWORKING, ANY REPRODUCTION, ALTERATION, OR USE OF THIS DRAWING, WITHOUT THE WRITTEN CONSENT OF COUNTRY LANE WOODWORKING, IS PROHIBITED. DRAWINGS SHALL NOT BE SCALED TO OBTAIN DIMENSIONS. THE CONTRACTORS/DEALERS, AND BUILDERS INVOLVED ON THIS PROJECT SHALL VERIFY ALL DIMENSIONS AND CONDITIONS BEFORE STARTING WORK. ANY DISCREPANCY SHALL BE REPORTED IN WRITTING BEFORE STARTING WORK.