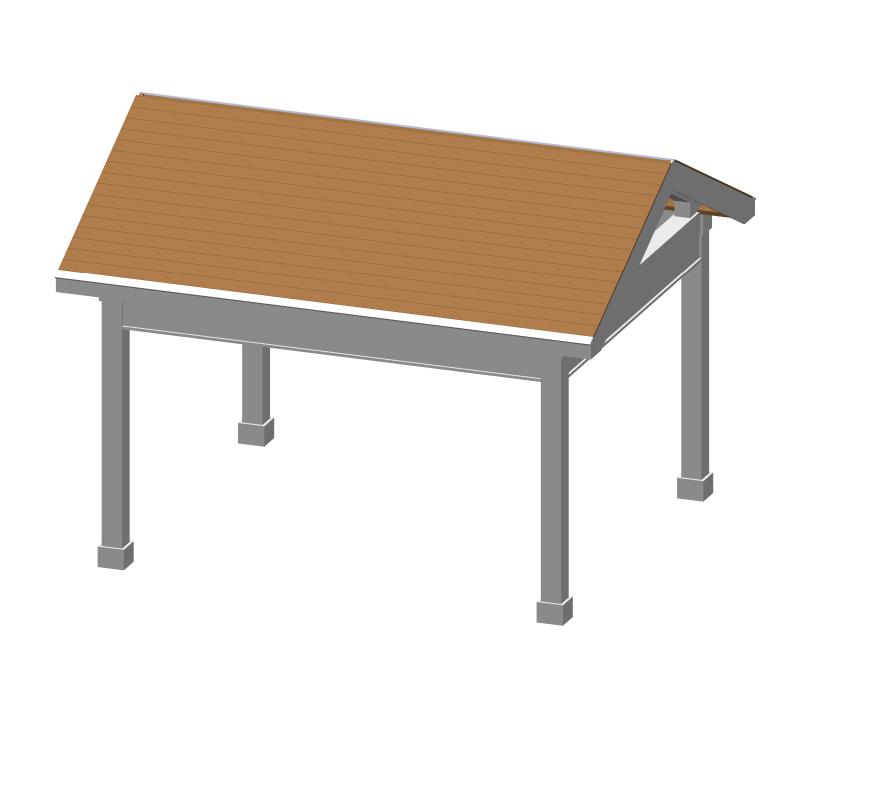

| DEALER  |                   |
|---------|-------------------|
| CLW     |                   |
|         |                   |
|         |                   |
| DRAWING | G TITLE:          |
| ISO     |                   |
|         |                   |
|         |                   |
| PROJECT | :                 |
| 12x14 E | Bellavue Vinyl A- |
|         | Pavilion          |
|         |                   |
|         |                   |
|         |                   |

REVISIONS: DATE:

PAPER SIZE: 11"x17"

DATE: 10/25/2024

BY:

DRAWING NUMBER:

PAGE: 6 of 6 SCALE: 1:32