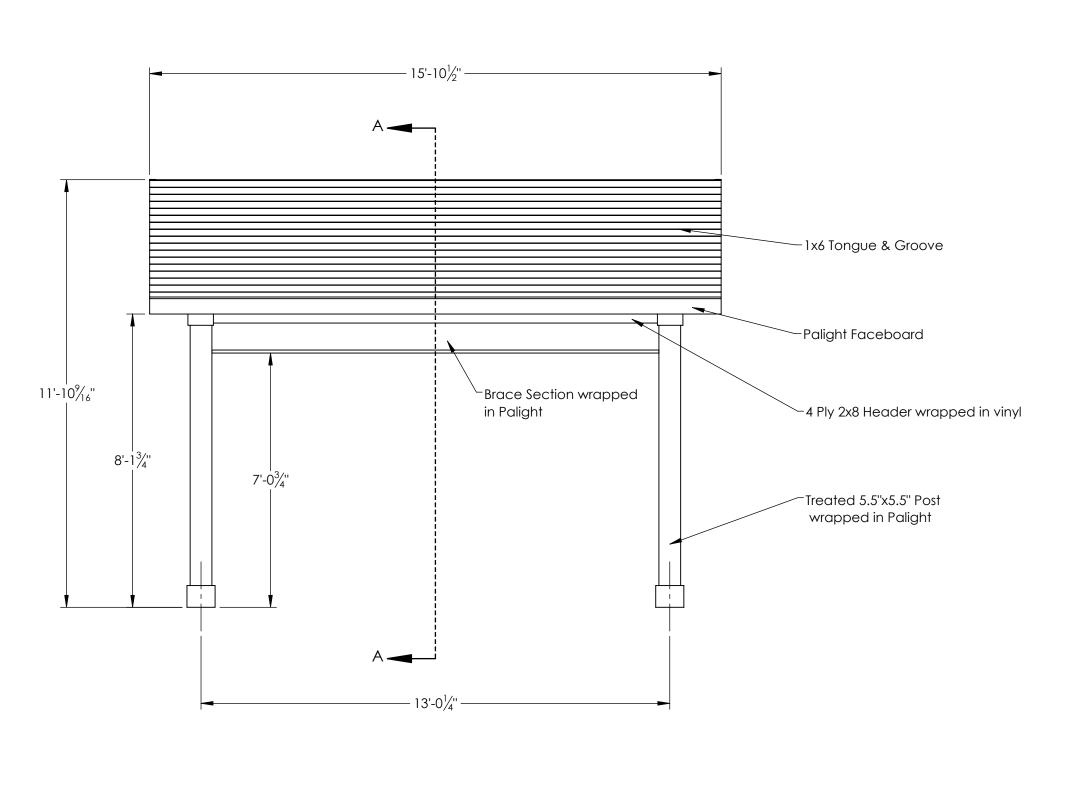

DATE: 10/25/2024 PAGE: 1 of 6

THIS DRAWING IS THE PROPERTY OF COUNTRY LANE WOODWORKING, ANY REPRODUCTION, ALTERATION, OR USE OF THIS DRAWING, WITHOUT THE WRITTEN CONSENT OF COUNTRY LANE WOODWORKING, IS PROHIBITED. DRAWINGS SHALL NOT BE SCALED TO OBTAIN DIMENSIONS. THE CONTRACTORS/DEALERS, AND BUILDERS INVOLVED ON THIS PROJECT SHALL VERIFY ALL DIMENSIONS AND CONDITIONS BEFORE STARTING WORK. ANY DISCREPANCY SHALL BE REPORTED IN WRITTING BEFORE STARTING WORK.

CLW

DRAWING TITLE:

Right Side Elevation View

PROJECT:

12x14 Bellavue Vinyl A-Frame Pavilion

COMMENTS:

REVISIONS: DATE: BY:

PAPER SIZE: DRAWING NUMBER: 11"x17"

DATE: 10/25/2024 PAGE: 2 of 6

THIS DRAWING IS THE PROPERTY OF COUNTRY LANE WOODWORKING, ANY REPRODUCTION, ALTERATION, OR USE OF THIS DRAWING, WITHOUT THE WRITTEN CONSENT OF COUNTRY LANE WOODWORKING, IS PROHIBITED. DRAWINGS SHALL NOT BE SCALED TO OBTAIN DIMENSIONS. THE CONTRACTORS/DEALERS, AND BUILDERS INVOLVED ON THIS PROJECT SHALL VERIFY ALL DIMENSIONS AND CONDITIONS BEFORE STARTING WORK. ANY DISCREPANCY SHALL BE REPORTED IN WRITTING BEFORE STARTING WORK.