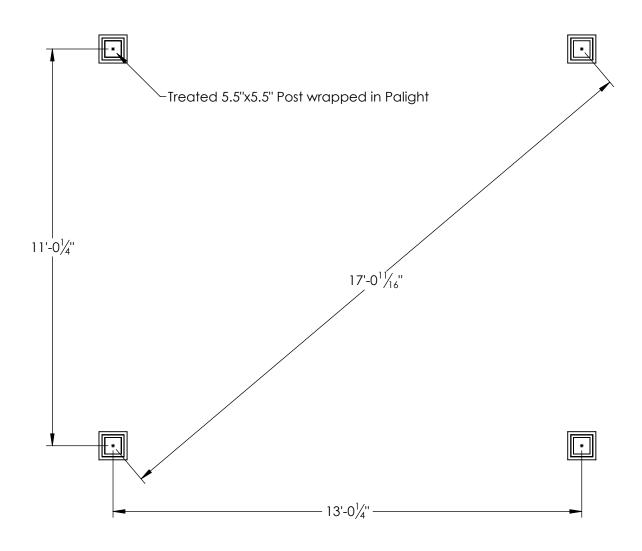

| DEALE |
|-------|
|-------|

CLW

DRAWING TITLE:

Post Layout Plan

PROJECT:

12x14 Bellavue Vinyl A-Frame Pavilion

COMMENTS:

REVISIONS: DATE: BY:

PAPER SIZE: DRAWING NUMBER: 11"x17"

DATE: 10/25/2024 PAGE: 5 of 6

THIS DRAWING IS THE PROPERTY OF COUNTRY LANE WOODWORKING, ANY REPRODUCTION, ALTERATION, OR USE OF THIS DRAWING, WITHOUT THE WRITTEN CONSENT OF COUNTRY LANE WOODWORKING, IS PROHIBITED. DRAWINGS SHALL NOT BE SCALED TO OBTAIN DIMENSIONS. THE CONTRACTORS/DEALERS, AND BUILDERS INVOLVED ON THIS PROJECT SHALL VERIFY ALL DIMENSIONS AND CONDITIONS BEFORE STARTING WORK. ANY DISCREPANCY SHALL BE REPORTED IN WRITTING BEFORE STARTING WORK.