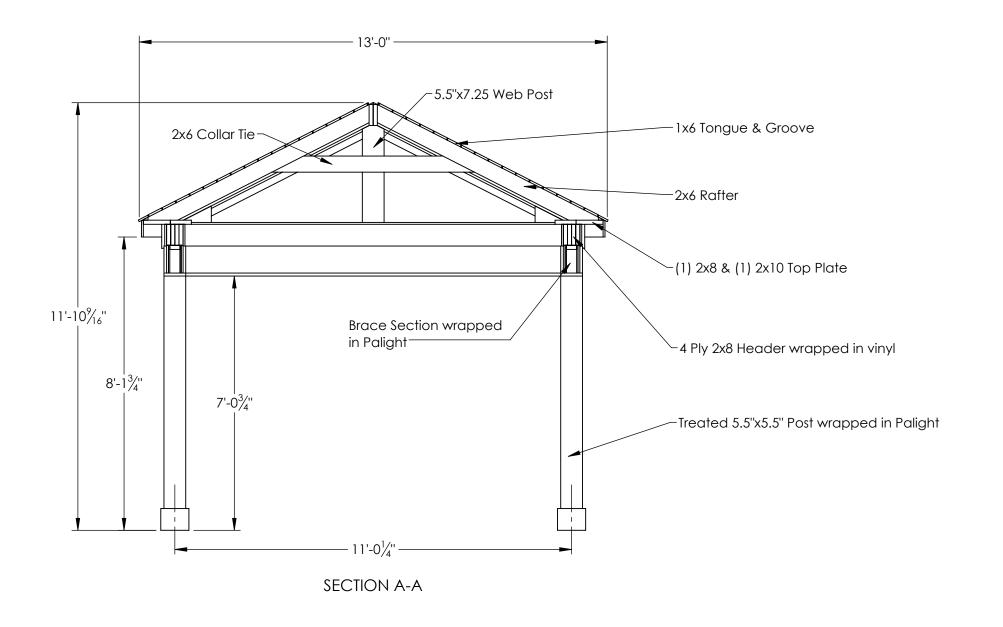

PAPER SIZE: DRAWING NUMBER: 11"x17"

DATE: 10/25/2024 PAGE: 3 of 6

THIS DRAWING IS THE PROPERTY OF COUNTRY LANE WOODWORKING, ANY REPRODUCTION, ALTERATION, OR USE OF THIS DRAWING, WITHOUT THE WRITTEN CONSENT OF COUNTRY LANE WOODWORKING, IS PROHIBITED. DRAWINGS SHALL NOT BE SCALED TO OBTAIN DIMENSIONS. THE CONTRACTORS/DEALERS, AND BUILDERS INVOLVED ON THIS PROJECT SHALL VERIFY ALL DIMENSIONS AND CONDITIONS BEFORE STARTING WORK. ANY DISCREPANCY SHALL BE REPORTED IN WRITTING BEFORE STARTING WORK.

CLW

DRAWING TITLE:

Section View

PROJECT:

12x14 Bellavue Vinyl A-Frame Pavilion

COMMENTS:

REVISIONS: DATE: BY:

PAPER SIZE: DRAWING NUMBER: 11"x17" DATE: 10/25/2024 PAGE: 4 of 6

THIS DRAWING IS THE PROPERTY OF COUNTRY LANE WOODWORKING, ANY REPRODUCTION, ALTERATION, OR USE OF THIS DRAWING, WITHOUT THE WRITTEN CONSENT OF COUNTRY LANE WOODWORKING, IS PROHIBITED. DRAWINGS SHALL NOT BE SCALED TO OBTAIN DIMENSIONS. THE CONTRACTORS/DEALERS, AND BUILDERS INVOLVED ON THIS PROJECT SHALL VERIFY ALL DIMENSIONS AND CONDITIONS BEFORE STARTING WORK. ANY DISCREPANCY SHALL BE REPORTED IN WRITTING BEFORE STARTING WORK.