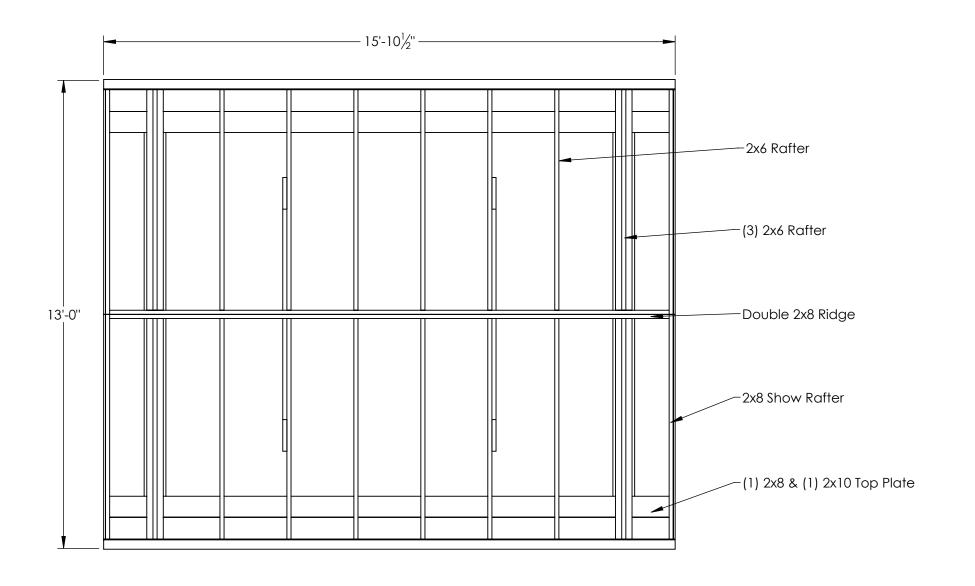

DATE: 10/25/2024 PAGE: 2 of 6

THIS DRAWING IS THE PROPERTY OF COUNTRY LANE WOODWORKING, ANY REPRODUCTION, ALTERATION, OR USE OF THIS DRAWING, WITHOUT THE WRITTEN CONSENT OF COUNTRY LANE WOODWORKING, IS PROHIBITED. DRAWINGS SHALL NOT BE SCALED TO OBTAIN DIMENSIONS. THE CONTRACTORS/DEALERS, AND BUILDERS INVOLVED ON THIS PROJECT SHALL VERIFY ALL DIMENSIONS AND CONDITIONS BEFORE STARTING WORK. ANY DISCREPANCY SHALL BE REPORTED IN WRITTING BEFORE STARTING WORK.

| L | )E/ | ٩L | E | ŀ |
|---|-----|----|---|---|
|   |     |    |   |   |

CLW

DRAWING TITLE:

Roof Layout Plan

PROJECT:

12x14 Bellavue Vinyl A-Frame Pavilion

COMMENTS:

REVISIONS: DATE: BY:

PAPER SIZE: DRAWING NUMBER: 11"x17"

DATE: 10/25/2024 PAGE: 3 of 6

THIS DRAWING IS THE PROPERTY OF COUNTRY LANE WOODWORKING, ANY REPRODUCTION, ALTERATION, OR USE OF THIS DRAWING, WITHOUT THE WRITTEN CONSENT OF COUNTRY LANE WOODWORKING, IS PROHIBITED. DRAWINGS SHALL NOT BE SCALED TO OBTAIN DIMENSIONS. THE CONTRACTORS/DEALERS, AND BUILDERS INVOLVED ON THIS PROJECT SHALL VERIFY ALL DIMENSIONS AND CONDITIONS BEFORE STARTING WORK. ANY DISCREPANCY SHALL BE REPORTED IN WRITTING BEFORE STARTING WORK.