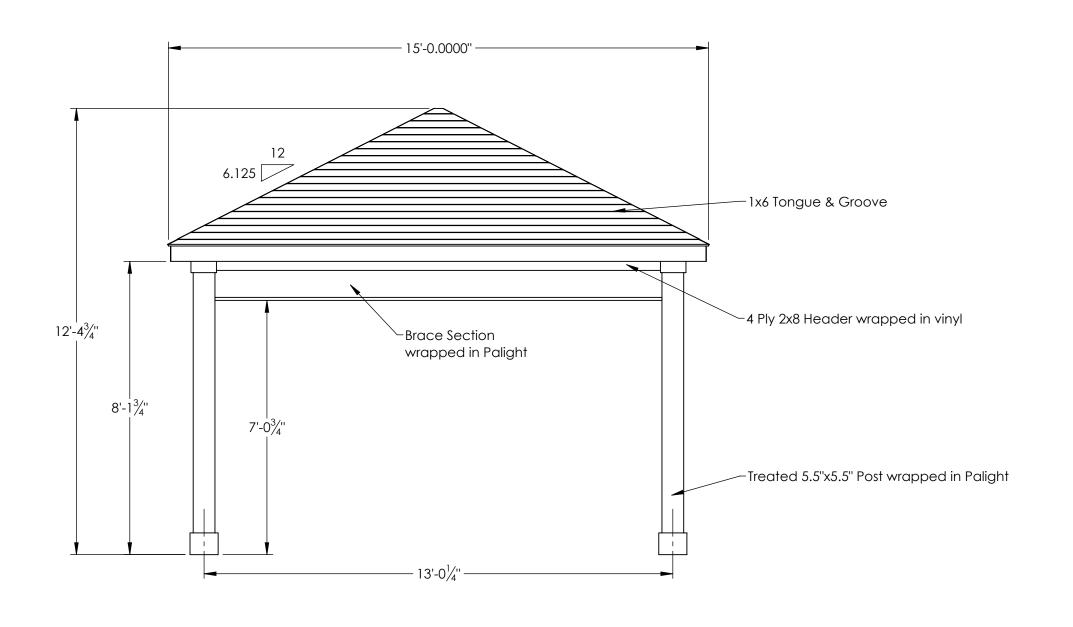

THIS DRAWING IS THE PROPERTY OF COUNTRY LANE WOODWORKING, ANY REPRODUCTION, ALTERATION, OR USE OF THIS DRAWING, WITHOUT THE WRITTEN CONSENT OF COUNTRY LANE WOODWORKING, IS PROHIBITED. DRAWINGS SHALL NOT BE SCALED TO OBTAIN DIMENSIONS. THE CONTRACTORS/DEALERS, AND BUILDERS INVOLVED ON THIS PROJECT SHALL VERIFY ALL DIMENSIONS AND CONDITIONS BEFORE STARTING WORK. ANY DISCREPANCY SHALL BE REPORTED IN WRITTING BEFORE STARTING WORK.

CONTRACTOR:

CLW

DRAWING TITLE:

Side Elevation View

PROJECT:

14x18 Bellavue Hip Roof Pavilion

COMMENTS:

REVISIONS: DATE: BY:

PAPER SIZE: DRAWING NUMBER: 24-183

DATE: 10/24/2024 PAGE: 2 of 6
BY: JL SCALE: 1:32

THIS DRAWING IS THE PROPERTY OF COUNTRY LANE WOODWORKING, ANY REPRODUCTION, ALTERATION, OR USE OF THIS DRAWING, WITHOUT THE WRITTEN CONSENT OF COUNTRY LANE WOODWORKING, IS PROHIBITED. DRAWINGS SHALL NOT BE SCALED TO OBTAIN DIMENSIONS. THE CONTRACTORS/DEALERS, AND BUILDERS INVOLVED ON THIS PROJECT SHALL VERIFY ALL DIMENSIONS AND CONDITIONS BEFORE STARTING WORK. ANY DISCREPANCY SHALL BE REPORTED IN WRITTING BEFORE STARTING WORK.