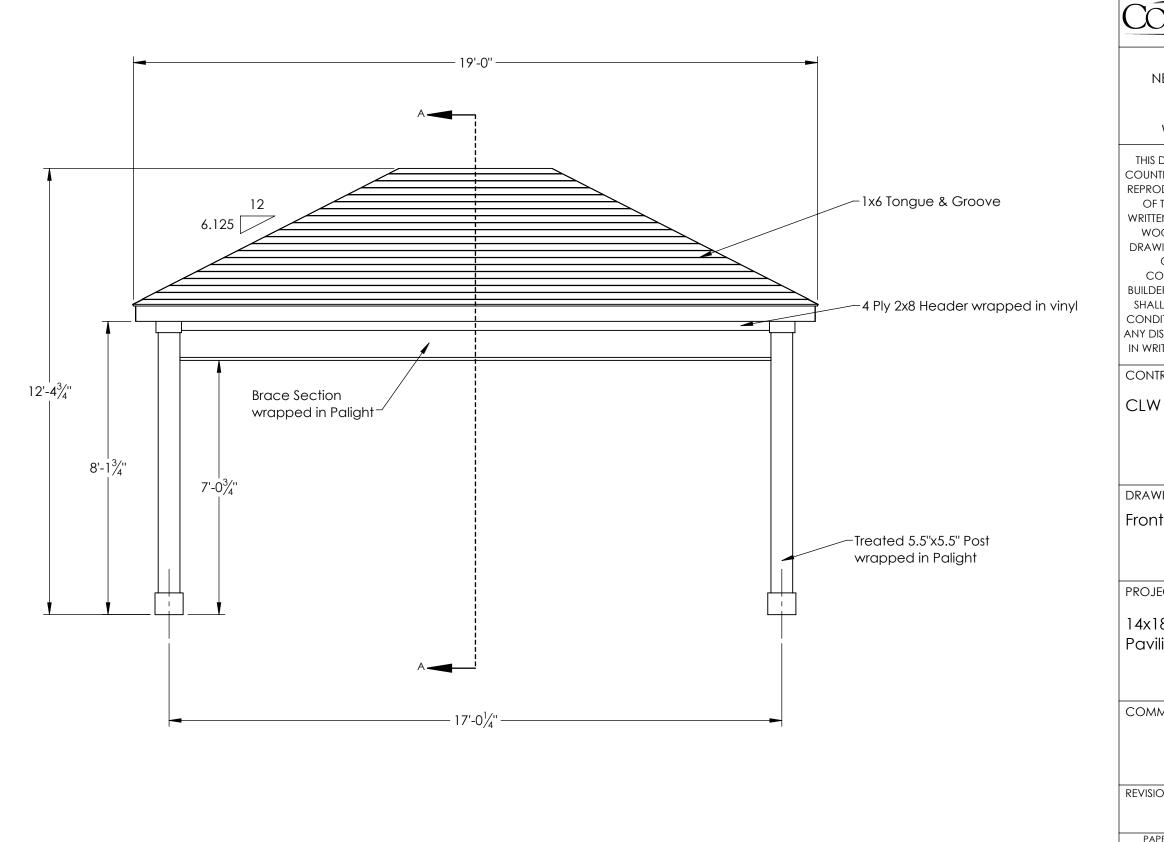

THIS DRAWING IS THE PROPERTY OF COUNTRY LANE WOODWORKING, ANY REPRODUCTION, ALTERATION, OR USE OF THIS DRAWING, WITHOUT THE WRITTEN CONSENT OF COUNTRY LANE WOODWORKING, IS PROHIBITED. DRAWINGS SHALL NOT BE SCALED TO OBTAIN DIMENSIONS. THE CONTRACTORS/DEALERS, AND BUILDERS INVOLVED ON THIS PROJECT SHALL VERIFY ALL DIMENSIONS AND CONDITIONS BEFORE STARTING WORK. ANY DISCREPANCY SHALL BE REPORTED IN WRITTING BEFORE STARTING WORK.

CONTRACTOR:

DRAWING TITLE:

Front Elevation View

PROJECT:

14x18 Bellavue Hip Roof Pavilion

COMMENTS:

REVISIONS: DATE: BY: DRAWING NUMBER: 24-183 PAPER SIZE: 11"x17"

PAGE: 1 of 6 DATE: 10/24/2024 BY: JL SCALE: 1:32