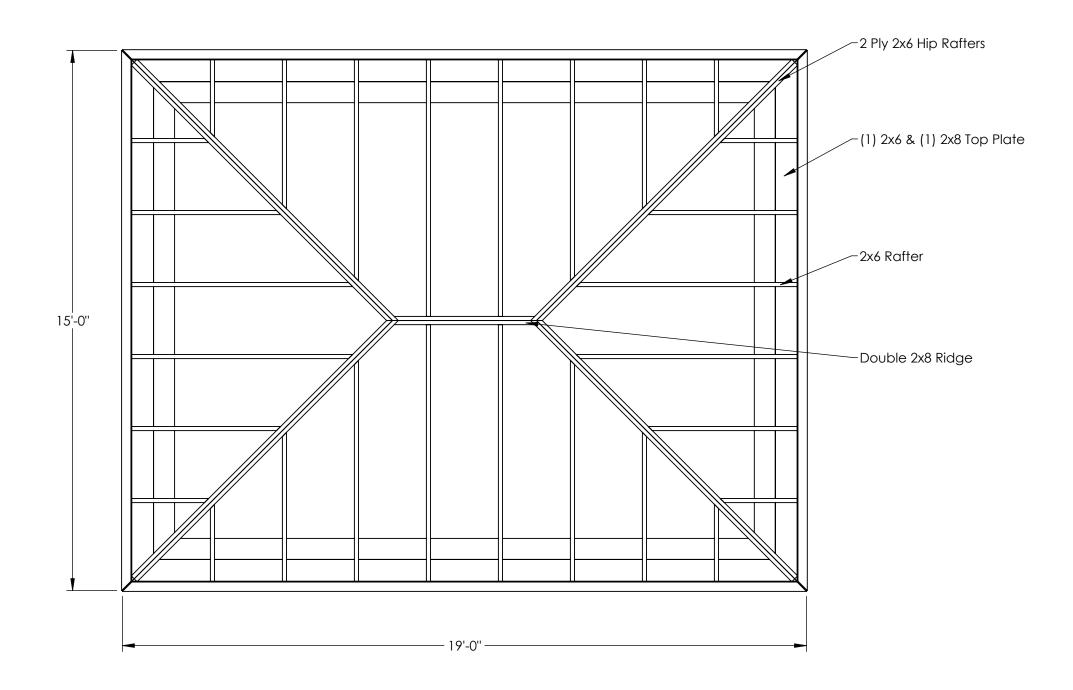

PAPER SIZE: DRAWING NUMBER: 24-183

DATE: 10/24/2024 PAGE: 2 of 6
BY: JL SCALE: 1:32

THIS DRAWING IS THE PROPERTY OF COUNTRY LANE WOODWORKING, ANY REPRODUCTION, ALTERATION, OR USE OF THIS DRAWING, WITHOUT THE WRITTEN CONSENT OF COUNTRY LANE WOODWORKING, IS PROHIBITED. DRAWINGS SHALL NOT BE SCALED TO OBTAIN DIMENSIONS. THE CONTRACTORS/DEALERS, AND BUILDERS INVOLVED ON THIS PROJECT SHALL VERIFY ALL DIMENSIONS AND CONDITIONS BEFORE STARTING WORK. ANY DISCREPANCY SHALL BE REPORTED IN WRITTING BEFORE STARTING WORK.

CLW

DRAWING TITLE:

Roof Layout Plan

PROJECT:

14x18 Bellavue Hip Roof Pavilion

COMMENTS:

REVISIONS: DATE: BY:

PAPER SIZE: DRAWING NUMBER: 24-183

DATE: 10/24/2024 PAGE: 3 of 6
BY: JL SCALE: 1:32

THIS DRAWING IS THE PROPERTY OF COUNTRY LANE WOODWORKING, ANY REPRODUCTION, ALTERATION, OR USE OF THIS DRAWING, WITHOUT THE WRITTEN CONSENT OF COUNTRY LANE WOODWORKING, IS PROHIBITED. DRAWINGS SHALL NOT BE SCALED TO OBTAIN DIMENSIONS. THE CONTRACTORS/DEALERS, AND BUILDERS INVOLVED ON THIS PROJECT SHALL VERIFY ALL DIMENSIONS AND CONDITIONS BEFORE STARTING WORK. ANY DISCREPANCY SHALL BE REPORTED IN WRITTING BEFORE STARTING WORK.