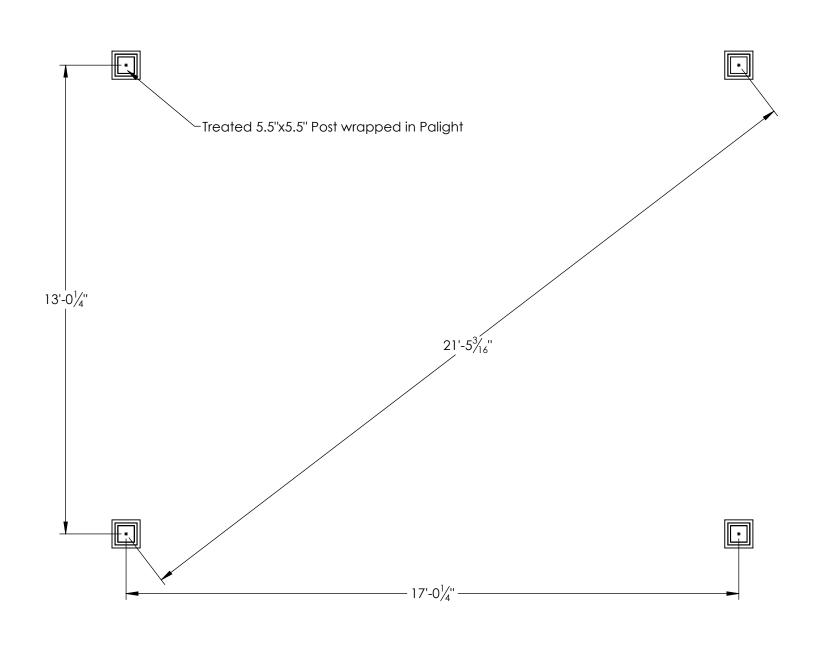

| l CO | N٦ | ΓRΑ | C |  |
|------|----|-----|---|--|
|      |    |     |   |  |

CLW

DRAWING TITLE:

Post Layout Plan

PROJECT:

14x18 Bellavue Hip Roof Pavilion

COMMENTS:

BY: JL

REVISIONS: DATE: BY:

PAPER SIZE: DRAWING NUMBER: 24-183

DATE: 10/24/2024 PAGE: 5 of 6

SCALE: 1:32

THIS DRAWING IS THE PROPERTY OF COUNTRY LANE WOODWORKING, ANY REPRODUCTION, ALTERATION, OR USE OF THIS DRAWING, WITHOUT THE WRITTEN CONSENT OF COUNTRY LANE WOODWORKING, IS PROHIBITED. DRAWINGS SHALL NOT BE SCALED TO OBTAIN DIMENSIONS. THE CONTRACTORS/DEALERS, AND BUILDERS INVOLVED ON THIS PROJECT SHALL VERIFY ALL DIMENSIONS AND CONDITIONS BEFORE STARTING WORK. ANY DISCREPANCY SHALL BE REPORTED IN WRITTING BEFORE STARTING WORK.