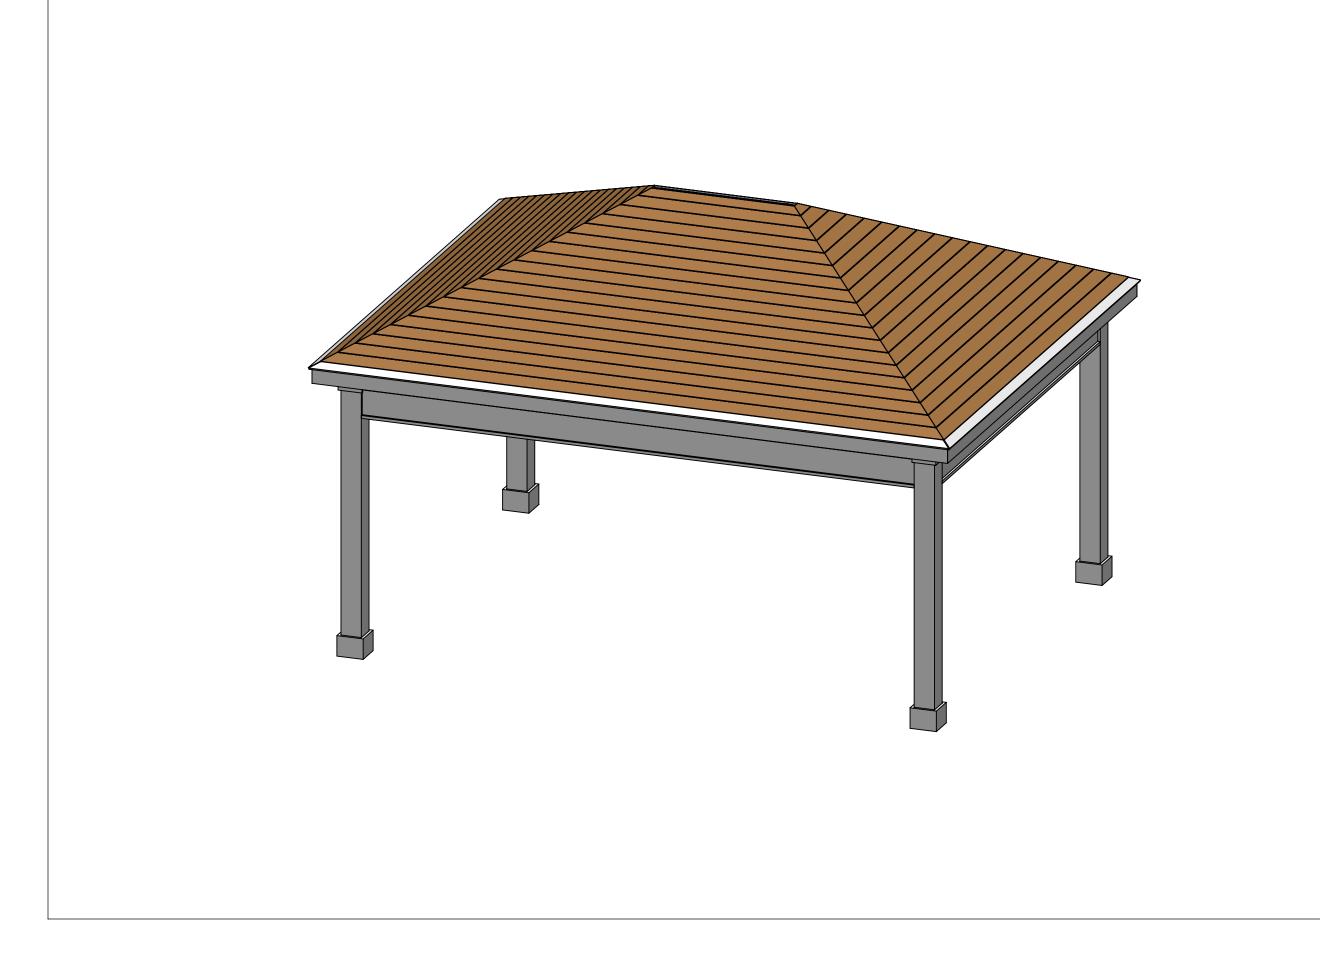

CLW

DRAWING TITLE:

ISO

PROJECT:

14x18 Bellavue Hip Roof Pavilion

COMMENTS:

REVISIONS: DATE: BY: DRAWING NUMBER: 24-183 PAPER SIZE: 11"x17" PAGE: 6 of 6

DATE: 10/24/2024

SCALE: 1:32