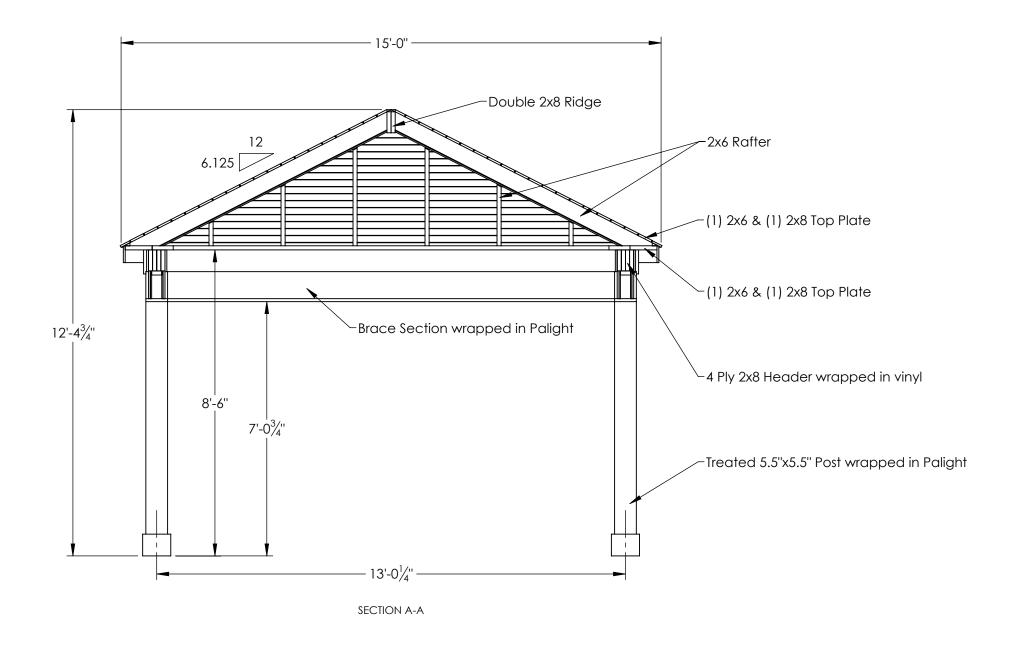

DATE: 10/24/2024 PAGE: 3 of 6
BY: JL SCALE: 1:32

THIS DRAWING IS THE PROPERTY OF COUNTRY LANE WOODWORKING, ANY REPRODUCTION, ALTERATION, OR USE OF THIS DRAWING, WITHOUT THE WRITTEN CONSENT OF COUNTRY LANE WOODWORKING, IS PROHIBITED. DRAWINGS SHALL NOT BE SCALED TO OBTAIN DIMENSIONS. THE CONTRACTORS/DEALERS, AND BUILDERS INVOLVED ON THIS PROJECT SHALL VERIFY ALL DIMENSIONS AND CONDITIONS BEFORE STARTING WORK. ANY DISCREPANCY SHALL BE REPORTED IN WRITTING BEFORE STARTING WORK.

| CONTRACTOR  |
|-------------|
| CONTRACTOR: |

CLW

DRAWING TITLE:

Section View

PROJECT:

14x18 Bellavue Hip Roof Pavilion

COMMENTS:

REVISIONS: DATE: BY:

PAPER SIZE: DRAWING NUMBER: 24-183

DATE: 10/24/2024 PAGE: 4 of 6

BY: JL SCALE: 1:32

THIS DRAWING IS THE PROPERTY OF COUNTRY LANE WOODWORKING, ANY REPRODUCTION, ALTERATION, OR USE OF THIS DRAWING, WITHOUT THE WRITTEN CONSENT OF COUNTRY LANE WOODWORKING, IS PROHIBITED. DRAWINGS SHALL NOT BE SCALED TO OBTAIN DIMENSIONS. THE CONTRACTORS/DEALERS, AND BUILDERS INVOLVED ON THIS PROJECT SHALL VERIFY ALL DIMENSIONS AND CONDITIONS BEFORE STARTING WORK. ANY DISCREPANCY SHALL BE REPORTED IN WRITTING BEFORE STARTING WORK.